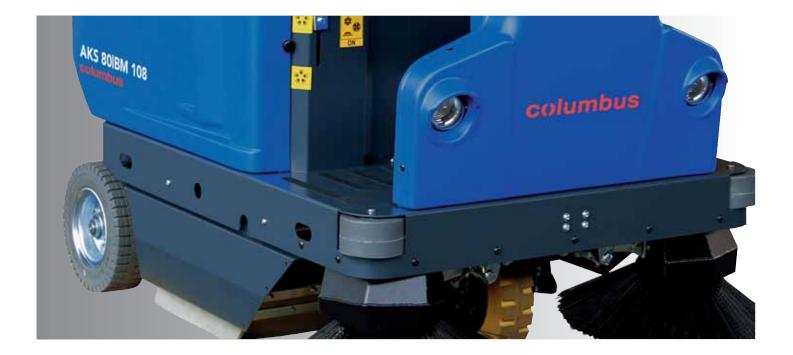

## THE LARGE RIDE-ON SWEEPER. FOR MAJOR APPLICATIONS. **AKS 80|BM108**

- The large ride-on sweeper with well Cylinder cartridge filter, brush unit Powerful suction and large engineered components, 1300 mm working width with side brushes and electrical filter shaker for a consistently high sweeping performance in all large areas.
- Sweeps safely without leaving a trace: non-marking wheels and lateral sealing rubbers for indoor use.
- and motor are located apart to protect the traction drive from soiling.
- With a solid steel construction the ride-on sweeper is extremely robust, with shock absorbers on each side brushes to protect both the machine and clients property.
- polyester cylinder cartridge filter with 6.4 m<sup>2</sup> filter area.
- Long operating times, short stops: the extendable dirt container holds 108 litres; optional hydraulic operated high dumping system lifts up to a height of 145 cm for emptying of dirt container directly into a larger container.
- Optionally, the dirt container can be equipped with three small inner containers for convenient manual emptying.
- The powerful battery engine guarantees the highest possible daily operating safety.