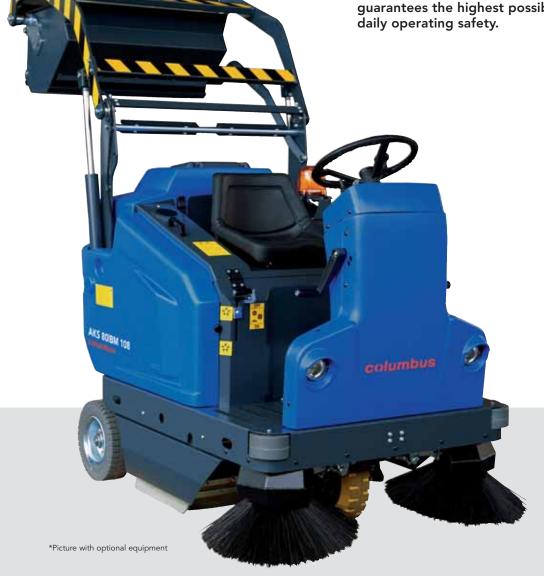

## THE LARGE RIDE-ON SWEEPER. FOR MAJOR APPLICATIONS. **AKS 80|BM108**

- The large ride-on sweeper with well Cylinder cartridge filter, brush unit Powerful suction and large engineered components, 1300 mm working width with side brushes and electrical filter shaker for a consistently high sweeping performance in all large areas.
- Sweeps safely without leaving a trace: non-marking wheels and lateral sealing rubbers for indoor use.
- and motor are located apart to protect the traction drive from soiling.
- With a solid steel construction the ride-on sweeper is extremely robust, with shock absorbers on each side brushes to protect both the machine and clients property.
- polyester cylinder cartridge filter with 6.4 m<sup>2</sup> filter area.
- Long operating times, short stops: the extendable dirt container holds 108 litres; optional hydraulic operated high dumping system lifts up to a height of 145 cm for emptying of dirt container directly into a larger container.
- Optionally, the dirt container can be equipped with three small inner containers for convenient manual emptying.
- The powerful battery engine guarantees the highest possible daily operating safety.

## AKS 80|BM 108

|  | L x W x H                      | 1560 x 1020 x 1300 mm |
|--|--------------------------------|-----------------------|
|  | Sweeping principle             | overthrow             |
|  | Working width w/o side brushes | 780 mm                |
|  | with 1 side brush              | 980 mm                |
|  | with 2 side brushes            | 1260 mm               |
|  | Theoretical coverage max.      | 9000 m²/h             |
|  | Empty weight w/o battery       | 359 kg                |
|  | Operating weight*              | 626 kg (280 Ah 5)     |
|  | Waste container                | 108 l                 |
|  |                                |                       |