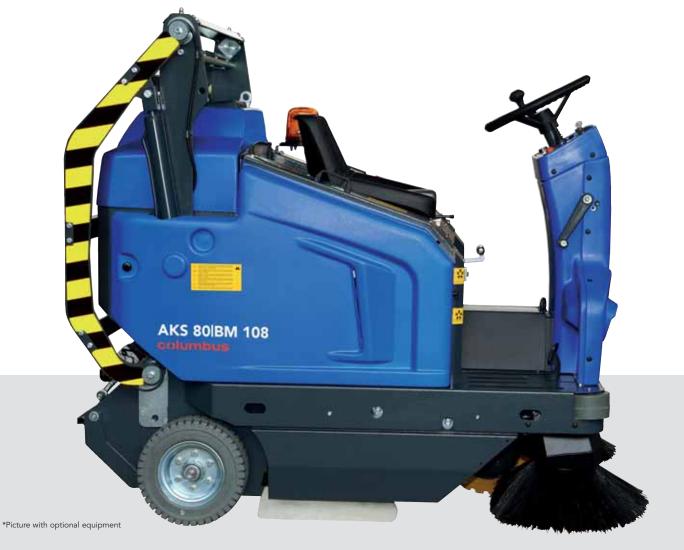

## THE LARGE RIDE-ON SWEEPER. FOR MAJOR APPLICATIONS. **AKS 80|BM108**

- The large ride-on sweeper with well Cylinder cartridge filter, brush unit Powerful suction and large engineered components, 1300 mm working width with side brushes and electrical filter shaker for a consistently high sweeping performance in all large areas.
- Sweeps safely without leaving a trace: non-marking wheels and lateral sealing rubbers for indoor use.
- and motor are located apart to protect the traction drive from soiling.
- With a solid steel construction the ride-on sweeper is extremely robust, with shock absorbers on each side brushes to protect both the machine and clients property.
- polyester cylinder cartridge filter with 6.4 m<sup>2</sup> filter area.
- Long operating times, short stops: the extendable dirt container holds 108 litres; optional hydraulic operated high dumping system lifts up to a height of 145 cm for emptying of dirt container directly into a larger container.
- Optionally, the dirt container can be equipped with three small inner containers for convenient manual emptying.
- The powerful battery engine guarantees the highest possible daily operating safety.

## AKS 80|BM 108

|  | L x W x H                      | 1560 x 1020 x 1300 mm |
|--|--------------------------------|-----------------------|
|  | Sweeping principle             | overthrow             |
|  | Working width w/o side brushes | 780 mm                |
|  | with 1 side brush              | 980 mm                |
|  | with 2 side brushes            | 1260 mm               |
|  | Theoretical coverage max.      | 9000 m²/h             |
|  | Empty weight w/o battery       | 359 kg                |
|  | Operating weight*              | 626 kg (280 Ah 5)     |
|  | Waste container                | 108 l                 |
|  |                                |                       |