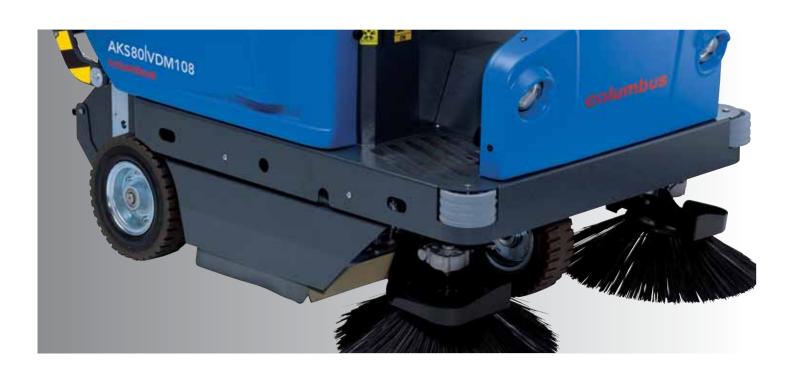

## **AKS 80 VDM 108**

- O The large ride-on sweeper with well O Cylinder cartridge filter, brush unit O Powerful suction and large engineered components, 1260 mm working width with side brushes and electrical filter shaker for a consistently high sweeping performance in all large areas.
- Sweeps safely without leaving a trace: non-marking wheels and lateral sealing rubbers for indoor
- and motor are located apart to protect the traction drive from soiling.
- With a solid steel construction the ride-on sweeper is extremely robust, with shock absorbers on each side brushes to protect both the machine and clients property.
- polyester cylinder cartridge filter with 6.4 m<sup>2</sup> filter area.
- O Long operating times, short stops: the extendable dirt container holds 108 litres; optional hydraulic operated high dumping system lifts up to a height of 145 cm for emptying of dirt container directly into a larger container.
- Optionally, the dirt container can be equipped with three small inner containers for convenient manual emptying.