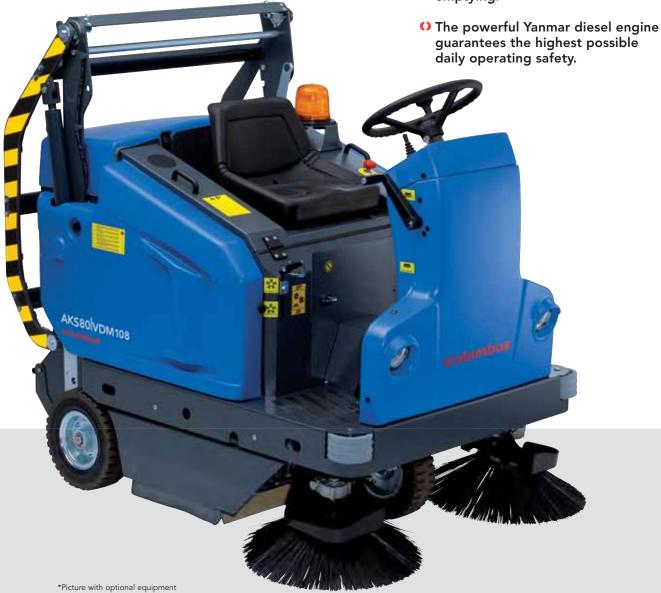

## THE LARGE RIDE-ON SWEEPER. FOR MAJOR APPLICATIONS. WITH YANMAR DIESEL ENGINE.

## **AKS 80 VDM 108**

- O The large ride-on sweeper with well O Cylinder cartridge filter, brush unit O Powerful suction and large engineered components, 1260 mm working width with side brushes and electrical filter shaker for a consistently high sweeping performance in all large areas.
- Sweeps safely without leaving a trace: non-marking wheels and lateral sealing rubbers for indoor
- and motor are located apart to protect the traction drive from soiling.
- With a solid steel construction the ride-on sweeper is extremely robust, with shock absorbers on each side brushes to protect both the machine and clients property.
- polyester cylinder cartridge filter with 6.4 m<sup>2</sup> filter area.
- O Long operating times, short stops: the extendable dirt container holds 108 litres; optional hydraulic operated high dumping system lifts up to a height of 145 cm for emptying of dirt container directly into a larger container.
- Optionally, the dirt container can be equipped with three small inner containers for convenient manual emptying.