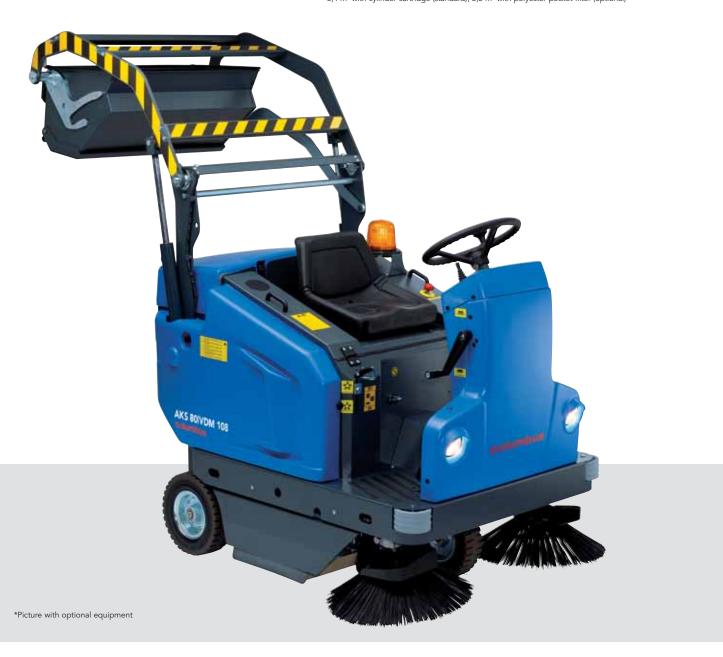

## **AKS 80 VDM 108**

- O The large ride-on sweeper with well O Cylinder cartridge filter, brush unit O Powerful suction and large engineered components, 1260 mm working width with side brushes and electrical filter shaker for a consistently high sweeping performance in all large areas.
- Sweeps safely without leaving a trace: non-marking wheels and lateral sealing rubbers for indoor
- and motor are located apart to protect the traction drive from soiling.
- With a solid steel construction the ride-on sweeper is extremely robust, with shock absorbers on each side brushes to protect both the machine and clients property.
- polyester cylinder cartridge filter with 6.4 m<sup>2</sup> filter area.
- O Long operating times, short stops: the extendable dirt container holds 108 litres; optional hydraulic operated high dumping system lifts up to a height of 145 cm for emptying of dirt container directly into a larger container.
- Optionally, the dirt container can be equipped with three small inner containers for convenient manual emptying.