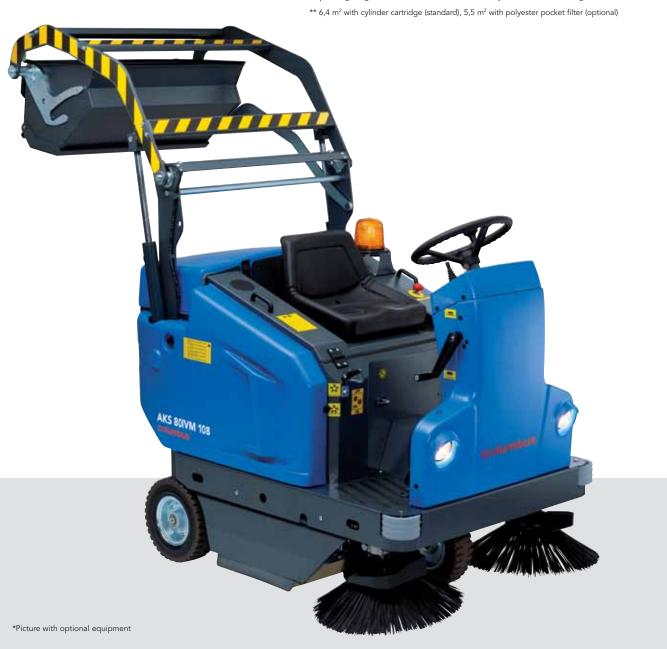

## THE LARGE RIDE-ON SWEEPER. FOR MAJOR APPLICATIONS WITH HONDA PETROL ENGINE.

# **AKS 80 VM 108**

- The large ride-on sweeper with well Cylinder cartridge filter, brush unit Powerful suction and large engineered components, 1260 mm working width with side brushes and electrical filter shaker for a consistently high sweeping performance in all large areas.
- O Sweeps safely without leaving a trace: non-marking wheels and lateral sealing rubbers for indoor use.
- and motor are located apart to protect the traction drive from soiling.
- With a solid steel construction the ride-on sweeper is extremely robust, with shock absorbers on each side brushes to protect both the machine and clients property.
- polyester cylinder cartridge filter with 6.4 m<sup>2</sup> filter area.
- O Long operating times, short stops: the extendable dirt container holds 108 litres; optional hydraulic operated high dumping system lifts up to a height of 145 cm for emptying of dirt container directly into a larger container.
- Optionally, the dirt container can be equipped with three small inner containers for convenient manual emptying.
- The powerful Honda petrol engine guarantees the highest possible daily operating safety.

## **FILTER**

| Filter size | 6,4 / 5,5** m² |
|-------------|----------------|
| Shaker      | electric       |