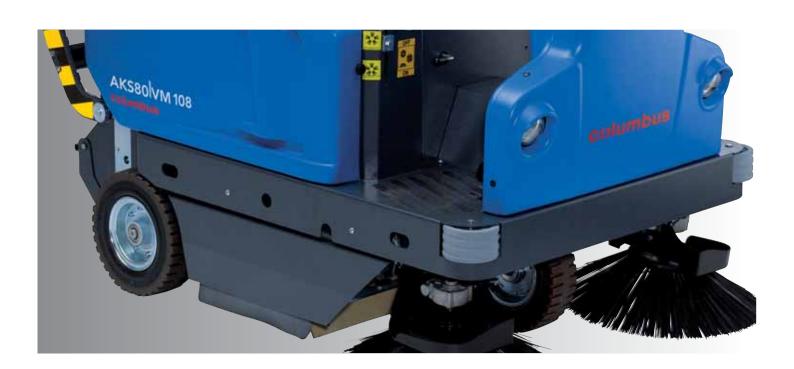

# **AKS 80 VM 108**

- The large ride-on sweeper with well Cylinder cartridge filter, brush unit Powerful suction and large engineered components, 1260 mm working width with side brushes and electrical filter shaker for a consistently high sweeping performance in all large areas.
- O Sweeps safely without leaving a trace: non-marking wheels and lateral sealing rubbers for indoor use.
- and motor are located apart to protect the traction drive from soiling.
- With a solid steel construction the ride-on sweeper is extremely robust, with shock absorbers on each side brushes to protect both the machine and clients property.
- polyester cylinder cartridge filter with 6.4 m<sup>2</sup> filter area.
- O Long operating times, short stops: the extendable dirt container holds 108 litres; optional hydraulic operated high dumping system lifts up to a height of 145 cm for emptying of dirt container directly into a larger container.
- Optionally, the dirt container can be equipped with three small inner containers for convenient manual emptying.
- The powerful Honda petrol engine guarantees the highest possible daily operating safety.

#### **AKS 80IVM 108**

|  | LxWxH                          | 1560 x 1020 x 1300 mm |
|--|--------------------------------|-----------------------|
|  | Kehrprinzip                    | overthrow             |
|  | Working width w/o side brushes | 780 mm                |
|  | with 1 side brush              | 980 mm                |
|  | with 2 side brushes            | 1260 mm               |
|  | Theoretical coverage max.      | 9000 m²/h             |
|  | Empty weight w/o battery       | 440 kg                |
|  | Operating weight*              | 518 kg                |
|  | Waste container                | 108 I                 |
|  |                                |                       |