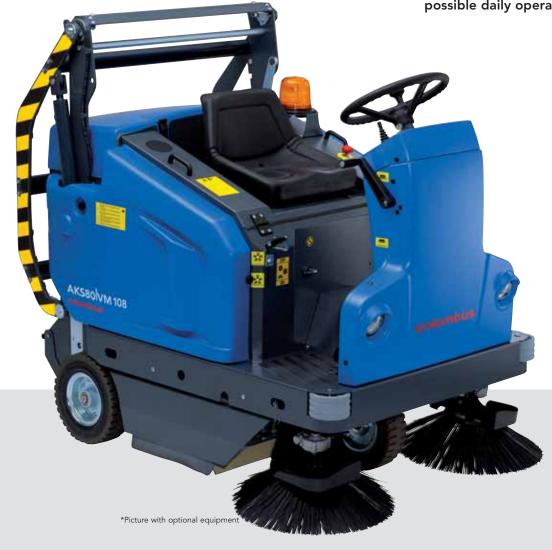

## THE LARGE RIDE-ON SWEEPER. FOR MAJOR APPLICATIONS WITH HONDA PETROL ENGINE.

# **AKS 80 VM 108**

- The large ride-on sweeper with well Cylinder cartridge filter, brush unit Powerful suction and large engineered components, 1260 mm working width with side brushes and electrical filter shaker for a consistently high sweeping performance in all large areas.
- O Sweeps safely without leaving a trace: non-marking wheels and lateral sealing rubbers for indoor use.
- and motor are located apart to protect the traction drive from soiling.
- With a solid steel construction the ride-on sweeper is extremely robust, with shock absorbers on each side brushes to protect both the machine and clients property.
- polyester cylinder cartridge filter with 6.4 m<sup>2</sup> filter area.
- O Long operating times, short stops: the extendable dirt container holds 108 litres; optional hydraulic operated high dumping system lifts up to a height of 145 cm for emptying of dirt container directly into a larger container.
- Optionally, the dirt container can be equipped with three small inner containers for convenient manual emptying.
- The powerful Honda petrol engine guarantees the highest possible daily operating safety.