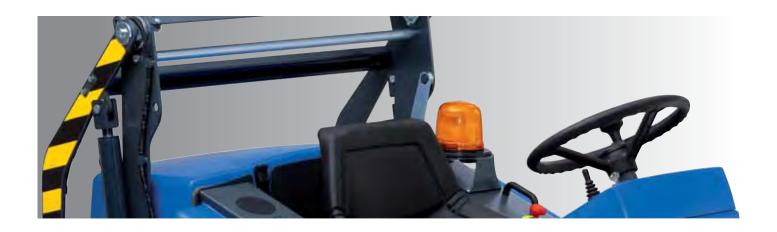

# **AKS 80 VM 108**

- The large ride-on sweeper with well Cylinder cartridge filter, brush unit Powerful suction and large engineered components, 1260 mm working width with side brushes and electrical filter shaker for a consistently high sweeping performance in all large areas.
- O Sweeps safely without leaving a trace: non-marking wheels and lateral sealing rubbers for indoor use.
- and motor are located apart to protect the traction drive from soiling.
- With a solid steel construction the ride-on sweeper is extremely robust, with shock absorbers on each side brushes to protect both the machine and clients property.
- polyester cylinder cartridge filter with 6.4 m<sup>2</sup> filter area.
- O Long operating times, short stops: the extendable dirt container holds 108 litres; optional hydraulic operated high dumping system lifts up to a height of 145 cm for emptying of dirt container directly into a larger container.
- Optionally, the dirt container can be equipped with three small inner containers for convenient manual emptying.
- The powerful Honda petrol engine guarantees the highest possible daily operating safety.