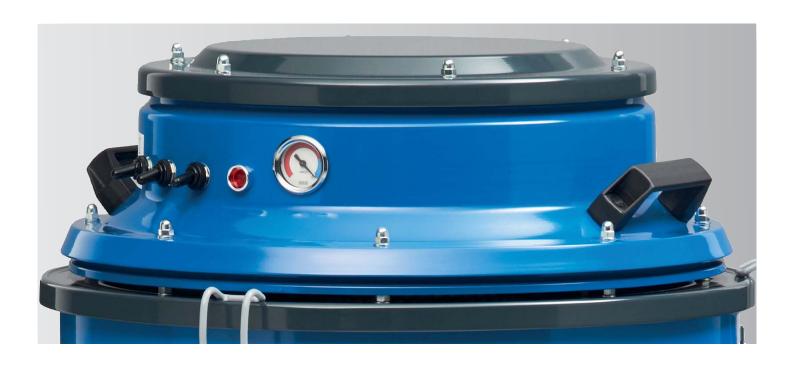

## **IDV 60**

- O To pick up solids and dusts.
- C) Large star filter with 2 m<sup>2</sup> surface area.
- A negative pressure indicator shows filter clogging, so you can always check that the vacuum is working properly.
- Three individually switchable bypass motors.
- Made of robust, epoxy-coated steel. Non-marking rollers and locking brake for safety and comfort while emptying.

#### **SUCTION MOTOR**

| Negative pressure, max. | 2500 mm.H <sub>2</sub> O |
|-------------------------|--------------------------|
| Air flow, max.          | 540 M³/h                 |
| Number of motors        | 3                        |