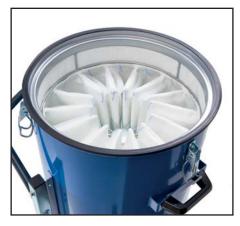

## **IDV 60**

- O To pick up solids and dusts.
- C) Large star filter with 2 m<sup>2</sup> surface area.
- A negative pressure indicator shows filter clogging, so you can always check that the vacuum is working properly.
- Three individually switchable bypass motors.
- Made of robust, epoxy-coated steel. Non-marking rollers and locking brake for safety and comfort while emptying.

Filter cartridge with 20,000 cm<sup>2</sup> filter surface area

Comprehensive accessories kit for IDV 60

Integrated cable holder

Manual filter shaking for long service life