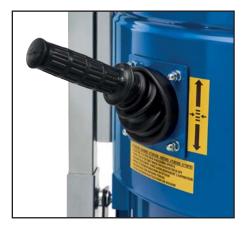

Filter cartridge with 20,000 cm<sup>2</sup> filter surface area

Comprehensive accessories kit for IDV 60

Integrated cable holder

Manual filter shaking for long service life