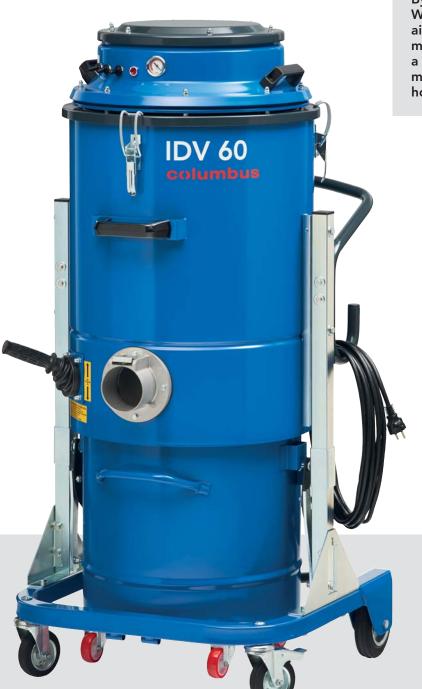

# INDUSTRIAL VACUUM. IDV 60

G. Staehle GmbH u. Co. KG Mercedesstraße 15 D 70372 Stuttgart Telefon +49 (0) 7 11/95 44-950 Telefax +49 (0) 7 11/95 44-941 info@columbus-clean.com www.columbus-clean.com

## **IDV 60**

- O To pick up solids and dusts.
- C) Large star filter with 2 m<sup>2</sup> surface area.
- A negative pressure indicator shows filter clogging, so you can always check that the vacuum is working properly.
- Three individually switchable bypass motors.
- Made of robust, epoxy-coated steel. Non-marking rollers and locking brake for safety and comfort while emptying.

### **IDV 60**

| LxBxH               | 660x650x1350 mm       |
|---------------------|-----------------------|
| Tool connection     | 80 mm                 |
| PVC hose            | PVC 3 m/50 mm         |
| Container volume    | 60                    |
| Filter surface area | 20 000cm <sup>2</sup> |
| Filter type         | Star/Polyester        |
| Filter dust class   | CAT (BIA) L           |