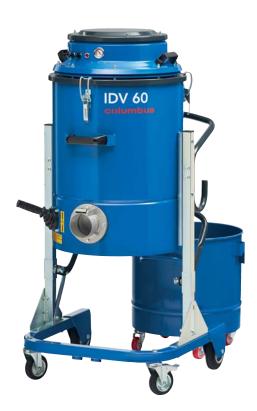

Filter cartridge with 20,000 cm<sup>2</sup> filter surface area

Comprehensive accessories kit for IDV 60

Integrated cable holder

Manual filter shaking for long service life