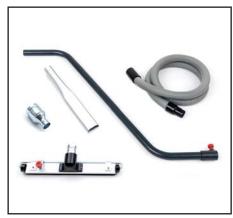

Filter cartridge with 20,000 cm<sup>2</sup> filter surface area

Comprehensive accessories kit for IDV 60

Integrated cable holder

Manual filter shaking for long service life