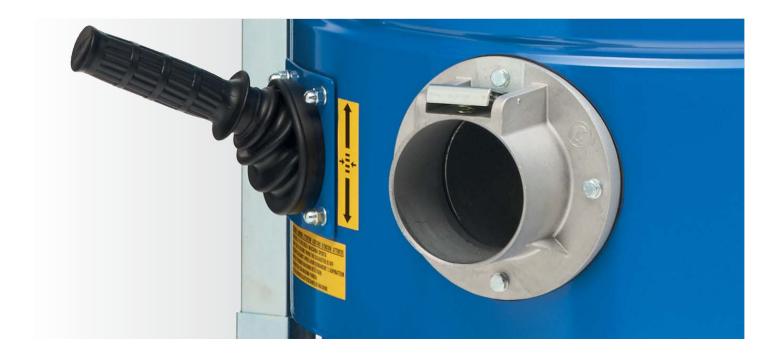

## CONTINUOUS POWER: IDV 60 ECO

- To pick up solids and dusts.
- Maintenance-free three-phase motor with side channel blower, works reliably in continuous operation.
- Large star filter with 2 m<sup>2</sup> surface area.
- A negative pressure indicator shows filter clogging, so you can always check that the vacuum is working properly.
- Manual filter shaking to keep suction performance high.
- Motor protection switch cuts out the motor to protect it from current surges.
- () Available in stainless steel and with different filters as options.
- O Made of robust, epoxy-coated steel. Non-marking rollers and locking brake for safety and comfort while emptying.

Star filter with 20,000 cm<sup>2</sup> filter surface area

**Optional stainless steel container** 

Professional accessories kit for **IDV 60 ECO** 

Manual filter shaking to keep suction performance high