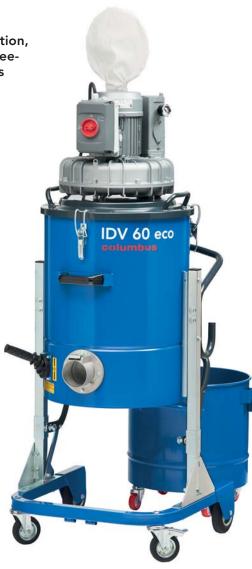

## CONTINUOUS POWER: IDV 60 ECO

- To pick up solids and dusts.
- Maintenance-free three-phase motor with side channel blower, works reliably in continuous operation.
- Large star filter with 2 m<sup>2</sup> surface area.
- A negative pressure indicator shows filter clogging, so you can always check that the vacuum is working properly.
- Manual filter shaking to keep suction performance high.
- Motor protection switch cuts out the motor to protect it from current surges.
- () Available in stainless steel and with different filters as options.
- O Made of robust, epoxy-coated steel. Non-marking rollers and locking brake for safety and comfort while emptying.

#### IDV 60 ECO

| L x B x H           | 660x650x1700 mm        |
|---------------------|------------------------|
| Tool connection     | 80 mm                  |
| PVC hose            | 3 m/50 mm              |
| Container volume    | 60 l                   |
| Filter surface area | 20 000cm <sup>2</sup>  |
| Filter type         | Stern/Tasche/Polyester |
| Filter dust class   | CAT (BIA)              |

### ELECTRICAL DATA

| Rated voltage      | 400 V  |
|--------------------|--------|
| Rated power, total | 2,3 KW |
| Mains cable        | 10 m   |

#### SUCTION MOTOR

| Negative pressure, max. | 3000 mm.H <sub>2</sub> O |
|-------------------------|--------------------------|
| Air flow, max.          | 300 M³/h                 |
| Number of motors        | 1                        |