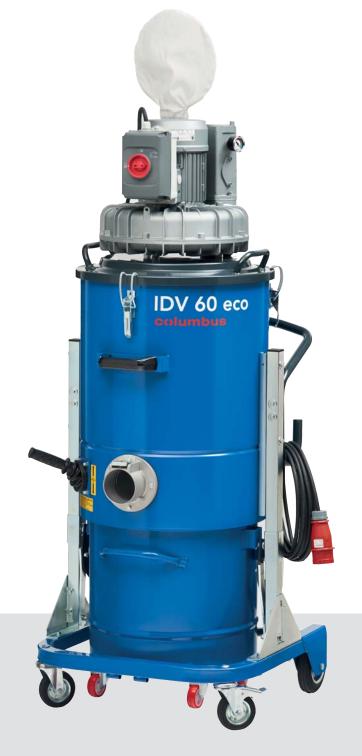

## DATA SHEET. INDUSTRIAL VACUUM. IDV 60 ECO

G. Staehle GmbH u. Co. KG Mercedesstraße 15 D 70372 Stuttgart Telefon +49(0)711/9544-950 Telefax +49(0)711/9544-941 info@columbus-clean.com www.columbus-clean.com

## CONTINUOUS POWER: IDV 60 ECO

- To pick up solids and dusts.
- Maintenance-free three-phase motor with side channel blower, works reliably in continuous operation.
- Large star filter with 2 m<sup>2</sup> surface area.
- A negative pressure indicator shows filter clogging, so you can always check that the vacuum is working properly.
- Manual filter shaking to keep suction performance high.
- Motor protection switch cuts out the motor to protect it from current surges.
- () Available in stainless steel and with different filters as options.
- O Made of robust, epoxy-coated steel. Non-marking rollers and locking brake for safety and comfort while emptying.

#### IDV 60 ECO

| L x B x H           | 660x650x1700 mm        |
|---------------------|------------------------|
| Tool connection     | 80 mm                  |
| PVC hose            | 3 m/50 mm              |
| Container volume    | 60 l                   |
| Filter surface area | 20 000cm <sup>2</sup>  |
| Filter type         | Stern/Tasche/Polyester |
| Filter dust class   | CAT (BIA)              |