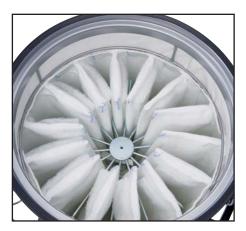

Star filter with 20,000 cm<sup>2</sup> filter surface area

**Optional stainless steel container** 

Professional accessories kit for **IDV 60 ECO** 

Manual filter shaking to keep suction performance high