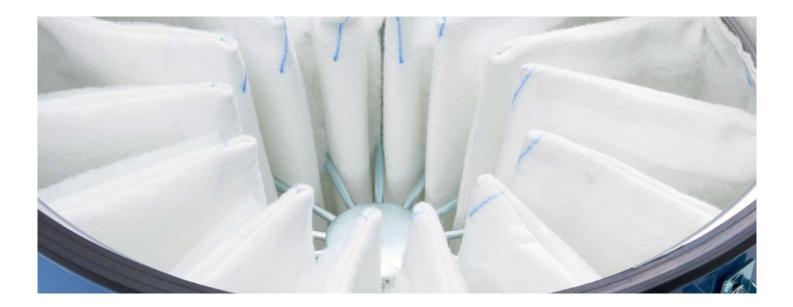

Star filter with 20,000 cm<sup>2</sup> filter surface area

**Optional stainless steel container** 

Professional accessories kit for **IDV 60 ECO** 

Manual filter shaking to keep suction performance high

#### IDV 60 ECO

| L x B x H           | 660x650x1700 mm        |
|---------------------|------------------------|
| Tool connection     | 80 mm                  |
| PVC hose            | 3 m/50 mm              |
| Container volume    | 60 l                   |
| Filter surface area | 20 000cm <sup>2</sup>  |
| Filter type         | Stern/Tasche/Polyester |
| Filter dust class   | CAT (BIA)              |