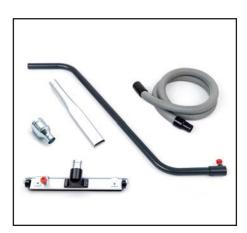

Star filter with 20,000 cm<sup>2</sup> filter surface area

**Optional stainless steel container** 

Professional accessories kit for **IDV 60 ECO** 

Manual filter shaking to keep suction performance high