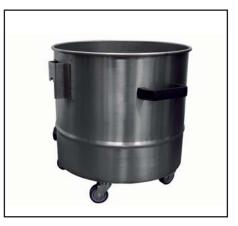

Star filter with 20,000 cm<sup>2</sup> filter surface area

**Optional stainless steel container** 

Professional accessories kit for **IDV 60 ECO** 

Manual filter shaking to keep suction performance high