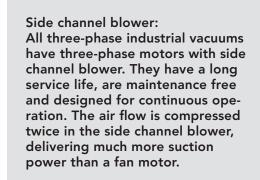

## CONTINUOUS POWER: IDV 60 ECO

- To pick up solids and dusts.
- Maintenance-free three-phase motor with side channel blower, works reliably in continuous operation.
- Large star filter with 2 m<sup>2</sup> surface area.
- A negative pressure indicator shows filter clogging, so you can always check that the vacuum is working properly.
- Manual filter shaking to keep suction performance high.
- Motor protection switch cuts out the motor to protect it from current surges.
- () Available in stainless steel and with different filters as options.
- O Made of robust, epoxy-coated steel. Non-marking rollers and locking brake for safety and comfort while emptying.