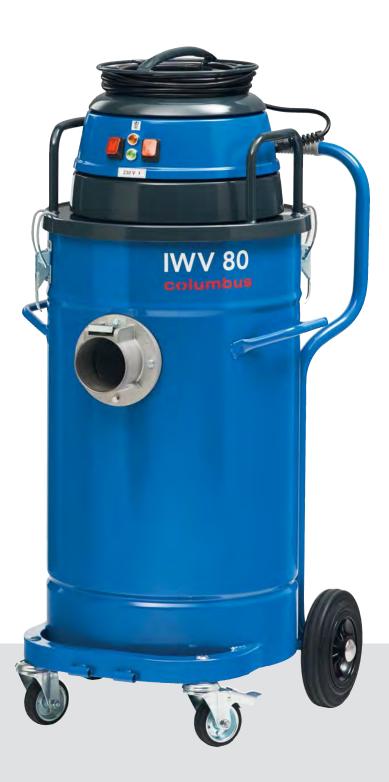

# INDUSTRIAL VACUUM. IWV 80

G. Staehle GmbH u. Co. KG Mercedesstraße 15 D 70372 Stuttgart Telefon +49 (0) 7 11/95 44-950 Telefax +49 (0) 7 11/95 44-941 info@columbus-clean.com www.columbus-clean.com

## **IWV 80**

- O Compact wet vacuum for many industrial applications.
- O Controlled emptying with drain hose.
- Safety cut-out when the container Two individually switchable bypass suction motors.
- O Made of robust, epoxy-coated steel. Non-marking rollers and locking brake for safety and comfort while emptying.

## () Applications: For various wet applications in virtually all industrial sectors

| LxBxH               | 530x660x1080 mm mm |
|---------------------|--------------------|
| Tool connection     | 80 mm              |
| PVC hose            | PVC 3 m/50 mm      |
| Container volume    | 80 I               |
| Filter surface area | -                  |
| Filter type         | Polyester catridge |
| Filter dust class   | -                  |