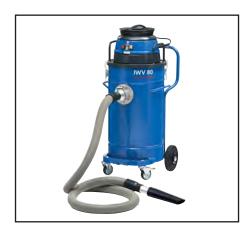

## **IWV 80**

- O Compact wet vacuum for many industrial applications.
- O Controlled emptying with drain hose.
- Safety cut-out when the container Two individually switchable bypass suction motors.
- O Made of robust, epoxy-coated steel. Non-marking rollers and locking brake for safety and comfort while emptying.

## () Applications: For various wet applications in virtually all industrial sectors

| LxBxH               | 530x660x1080 mm mm |
|---------------------|--------------------|
| Tool connection     | 80 mm              |
| PVC hose            | PVC 3 m/50 mm      |
| Container volume    | 80 I               |
| Filter surface area | -                  |
| Filter type         | Polyester catridge |
| Filter dust class   | -                  |