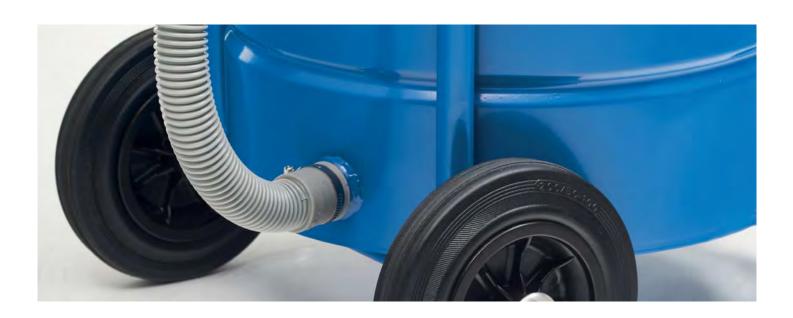

Drain hose from container

Accessories kit for IWV 80

Optional rubber suction tool

Effective removal of liquids with the floor tool