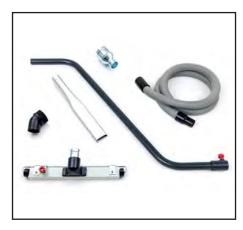

Drain hose from container

Accessories kit for IWV 80

Optional rubber suction tool

Effective removal of liquids with the floor tool