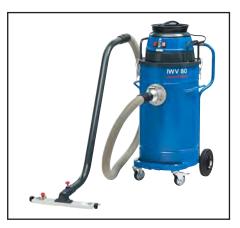

Drain hose from container

Accessories kit for IWV 80

Optional rubber suction tool

Effective removal of liquids with the floor tool