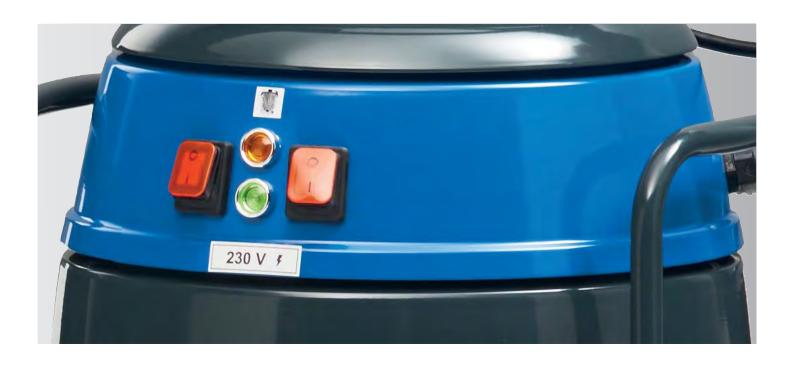

## **IWV 80**

- O Compact wet vacuum for many industrial applications.
- O Controlled emptying with drain hose.
- Safety cut-out when the container Two individually switchable bypass suction motors.
- O Made of robust, epoxy-coated steel. Non-marking rollers and locking brake for safety and comfort while emptying.

#### **Bypass motors**

With the bypass motor, the suction air flow is not also used to cool the motor. The motor is cooled with a separate air flow. This stops the motor overheating when cleaning hot dusts for example.

#### **ELECTRICAL DATA**

| Rated voltage      | 230 V  |
|--------------------|--------|
| Rated power, total | 2,3 KW |
| Mains cable        | 10 m   |