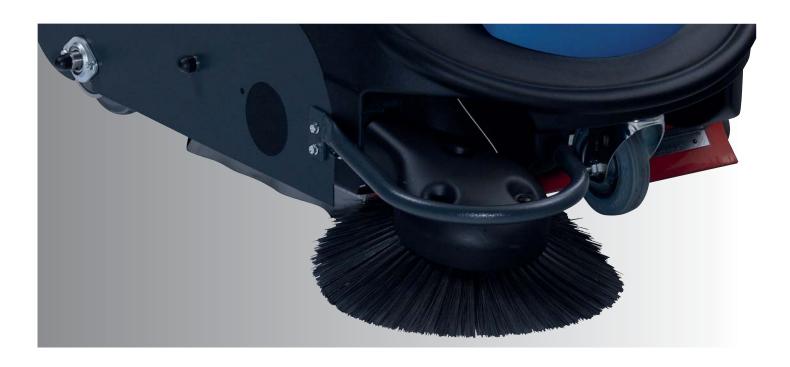

# HEAVY DUTY SWEEPER WITH SUCTION. MOTOR DRIVEN.

- 2017/11 | Technical data subject to change without notice KS 51 VM 45 M () Easy to clean filters: the large O Polyester filter, brush unit and
- With perfect suction, compact dimensions and large filter area, this range of vacuum sweepers provides for dust free continuous daily cleaning operations, also in heavily soiled areas, both indoors as well as outdoors.
- O Longer working periods without interruptions: using the overthrow sweeping principle which allows for maximum filling of the waste container with a capacity of up to 45 litres.
- () Larger debris can be picked up by activating the bulk waste flap.

#### KS 51 VM 45 M

| LxWxH                          | 1260 x 630 x 850 mm |
|--------------------------------|---------------------|
| Sweeping principle             | overthrow           |
| Working width w/o side brushes | 510 mm              |
| with 1 side brush              | 680 mm              |
| Theoretical coverage max.      | 2720 m²/h           |
| Empty weight w/o battery       | 85 kg               |
| Operating weight*              | 87 kg               |
| Waste container                | 45 l                |
|                                |                     |