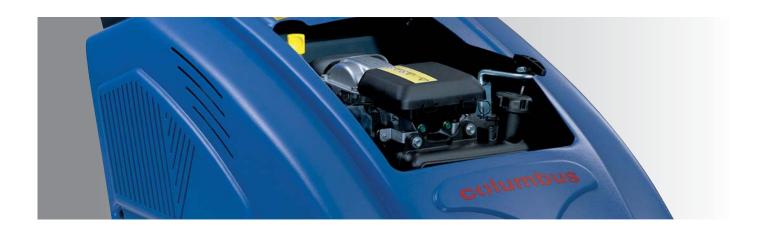

# HEAVY DUTY SWEEPER WITH SUCTION. MOTOR DRIVEN.

- 2017/11 | Technical data subject to change without notice KS 51 VM 45 M () Easy to clean filters: the large O Polyester filter, brush unit and
- With perfect suction, compact dimensions and large filter area, this range of vacuum sweepers provides for dust free continuous daily cleaning operations, also in heavily soiled areas, both indoors as well as outdoors.
- O Longer working periods without interruptions: using the overthrow sweeping principle which allows for maximum filling of the waste container with a capacity of up to 45 litres.
- () Larger debris can be picked up by activating the bulk waste flap.

- horizontal flat pleated filters with a filter area of 2 m<sup>2</sup> can be cleaned efficiently by using the manual filter shaker.
- The mechanical interruption of the suction flow protects the filter from damages when driving over wet areas.
- motor are located apart to protect the traction drive from soiling.
- () Fatigue-free working: the forward propulsion of the roller brush enables easy manoeuvring, also on inclines or rough surfaces when mechanical drive is switched on.

#### **TRACTION**

| Mode of drive | Honda 3 kW |  |
|---------------|------------|--|
|               |            |  |

<sup>\*</sup>Operating weight includes above-mentioned battery and 90% tankful