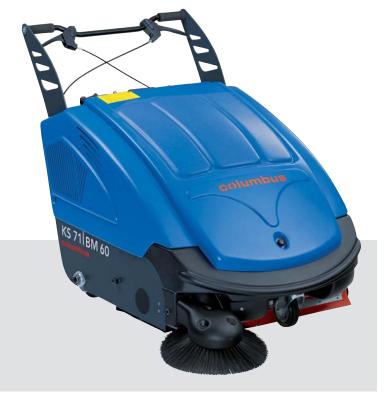

## DATA SHEET. SWEEPER. KS 71 BM 60

G. Staehle GmbH u. Co. KG Mercedesstraße 15 D 70372 Stuttgart Telefon +49 (0)7 11/95 44-950 Telefax +49 (0)7 11/95 44-941 info@columbus-clean.com www.columbus-clean.com

## HEAVY DUTY SWEEPER WITH SUCTION. BATTERY-POWERED. KS 71 BM 60

- With perfect suction, compact dimensions and large filter area, this range of vacuum sweepers provides for dust free continuous daily cleaning operations, also in heavily soiled areas, both indoors as well as outdoors.
- Longer working periods without interruptions: using the overthrow sweeping principle which allows for maximum filling of the waste container with a capacity of up to 60 litres.
- Larger debris can be picked up by activating the bulk waste flap.
- C) Easy to clean filters: the large horizontal flat pleated filters with a filter area of 3 m<sup>2</sup> can be cleaned efficiently by using the electrical filter shaker.
- The mechanical interruption of the suction flow protects the filter from damages when driving over wet areas.
- () Equipment variations for all eventualities: battery-powered version for all noise-sensitive areas and indoor facilities, petrol-powered motor for outdoor use; batteries of 76 Ah 5 up to 180 Ah 5 for longer operating times of 1.5 up to 3.4 hours.
- Polyester filter, brush unit and motor are located apart to protect the traction drive from soiling.
- C) Fatigue-free working: the forward propulsion of the roller brush enables easy manoeuvring, also on inclines or rough surfaces when mechanical drive is switched on.

|                                | 1260 x 820 x 850 mm |
|--------------------------------|---------------------|
| L×W×H                          | 1260 x 820 x 850 mm |
| Sweeping principle             | overthrow           |
| Working width w/o side brushes | 710 mm              |
| with 1 side brush              | 880 mm              |
| Theoretical coverage max.      | 3520 m²/h           |
| Empty weight w/o battery       | 87 kg               |
| Operating weight*              | 150 kg              |
| Waste container                | 60                  |