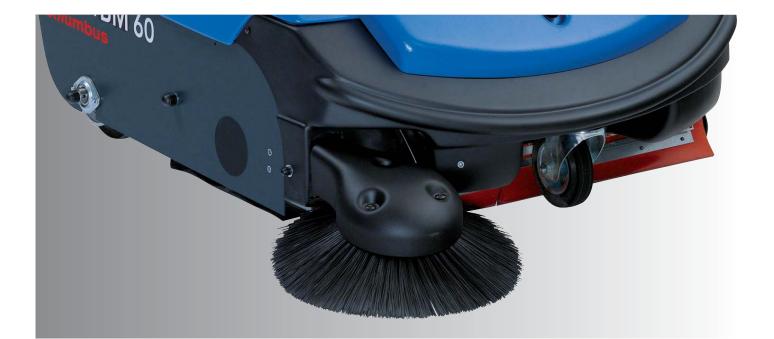

## HEAVY DUTY SWEEPER WITH SUCTION. BATTERY-POWERED. KS 71 BM 60

- With perfect suction, compact dimensions and large filter area, this range of vacuum sweepers provides for dust free continuous daily cleaning operations, also in heavily soiled areas, both indoors as well as outdoors.
- Longer working periods without interruptions: using the overthrow sweeping principle which allows for maximum filling of the waste container with a capacity of up to 60 litres.
- Larger debris can be picked up by activating the bulk waste flap.
- C) Easy to clean filters: the large horizontal flat pleated filters with a filter area of 3 m<sup>2</sup> can be cleaned efficiently by using the electrical filter shaker.
- The mechanical interruption of the suction flow protects the filter from damages when driving over wet areas.
- () Equipment variations for all eventualities: battery-powered version for all noise-sensitive areas and indoor facilities, petrol-powered motor for outdoor use; batteries of 76 Ah 5 up to 180 Ah 5 for longer operating times of 1.5 up to 3.4 hours.
- Polyester filter, brush unit and motor are located apart to protect the traction drive from soiling.
- C) Fatigue-free working: the forward propulsion of the roller brush enables easy manoeuvring, also on inclines or rough surfaces when mechanical drive is switched on.

|                                | 1260 x 820 x 850 mm |
|--------------------------------|---------------------|
| L×W×H                          | 1260 x 820 x 850 mm |
| Sweeping principle             | overthrow           |
| Working width w/o side brushes | 710 mm              |
| with 1 side brush              | 880 mm              |
| Theoretical coverage max.      | 3520 m²/h           |
| Empty weight w/o battery       | 87 kg               |
| Operating weight*              | 150 kg              |
| Waste container                | 60                  |