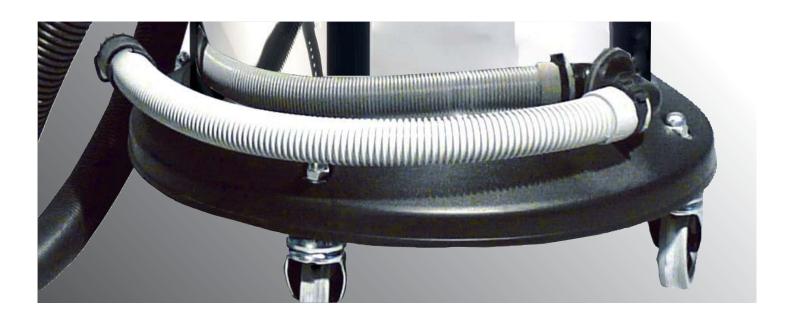

- () The single-motor expert for longer operating times without emptying the tank: 62-litre capacity for medium to large surfaces.
- () Easy to empty: the drain hose situated at the lowest point of the tank allows the dirty water to be emptied completely and conveniently.