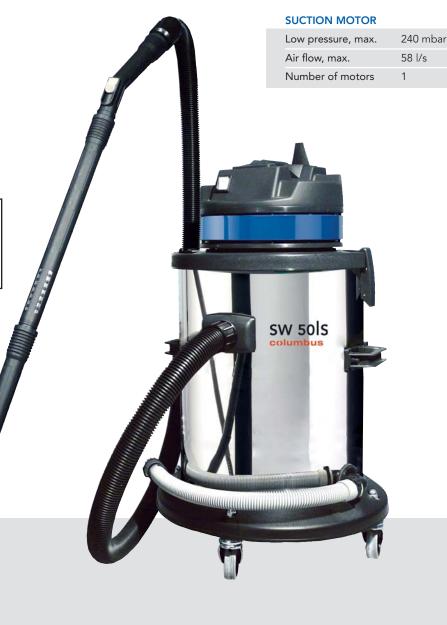

#### **SW 50IS**

| LxBxH         | 520x520x960 mm |
|---------------|----------------|
| Working width | 400 mm         |
| Suction hose  | 2,5 m          |
| Tank capacity | 62             |
| Noise level   | 73,4 dB(A)     |
| Weight        | 19 kg          |

#### **ELECTRICAL DATA**

| Rated voltage | 230 V  |
|---------------|--------|
| Power max.    | 1200 W |
| Mains cable   | 12 m   |