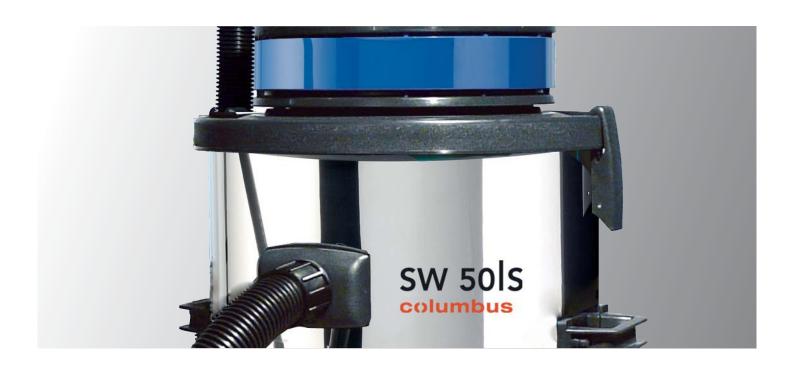

### **SW 50IS**

- () Well equipped for basic cleaning, initial construction cleaning or use in workshops: wet & dry vacuum cleaners with compact vacuum tanks made of chromium steel (S).
- () Robust and sturdy design: secure positioning and convenient transport every time.
- () Extensive range of professional accessories: a roller-guided wet suction tool as well as additional accessories for dry and wet cleaning are series-standard and included in delivery. A large assortment of special extras is also available.
- () Hygienic dry cleaning: the specially pre-treated sanifilter cloth bag series-standard for the SW 50IS wet and dry vacuum cleaners prevents the growth of bacteria, viruses, fungi (yeasts and mould) and microparasites that have been vacuumed up.

- () The single-motor expert for longer operating times without emptying the tank: 62-litre capacity for medium to large surfaces.
- () Easy to empty: the drain hose situated at the lowest point of the tank allows the dirty water to be emptied completely and conveniently.