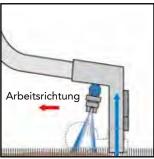

#### SUCTION

| Low pressure max. | 333 mbar |
|-------------------|----------|
| Air flow max.     | 45  /s   |

Spray extraction function

Power brush roll function