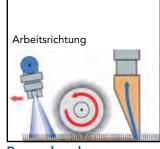

Spray extraction function

Power brush roll function

|                | та 50lк 50         |
|----------------|--------------------|
| L x B x H      | 500 x 860 x 950 mm |
| Working width  | 500 mm             |
| Suction width  | 720 mm             |
| Spray volume   | 4,5 l/min          |
| Spray pressure | 9 bar              |
| Noise level    | 60 dB(A)           |
| Weight         | 55 kg              |
|                |                    |