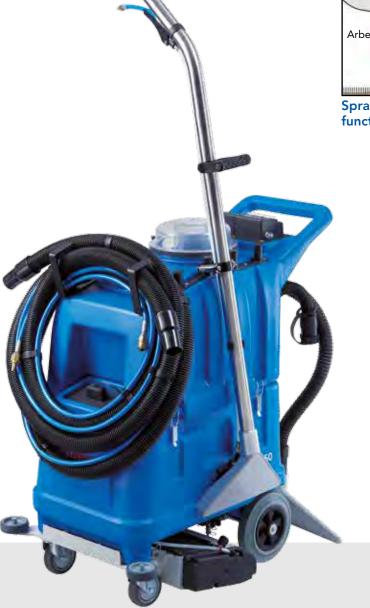

### A CONVINCING SCRUBBER DRYER FOR CARPETS. AND SPRAY EXTRACTION APPLIANCE. TA 50K50

- Sturdy and easy to handle, the scrubber dryer for carpets takes over for professional deep and daily cleaning of medium-sized textile floor coverings and impresses with outstanding vacuuming power.
- The adjustable water quantity hits the floor with 9 bars of spray pressure.
- O Brush roller and suction tool are mounted on a swivel mechanism meaning that the brush pressure can be adjusted perfectly to pile height.
- motor with 333 mbars of vacuum power ensures that loosened dirt is picked up without leaving residue.
- O The modular construction facilitates simple emptying, all components – • Further applications with optional even the brush roller and the spray valves - can be cleaned extremely well and thoroughly without tools.
- The high-guality three-level suction Easy to service: seals and filters can be changed easily without tools.
  - To transport in a car, simply loosen the snap locks on the dirty water tank and remove the suction jet.
    - attachments. The aluminium spray lance for spray extraction is perfect for cleaning hard to reach areas. Alternatively, the optional power brush can be plugged into the integrated socket.