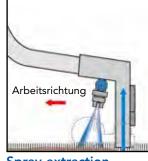

Spray extraction function

Power brush roll function

|                | та 50lк 50         |
|----------------|--------------------|
| L x B x H      | 500 x 860 x 950 mm |
| Working width  | 500 mm             |
| Suction width  | 720 mm             |
| Spray volume   | 4,5 l/min          |
| Spray pressure | 9 bar              |
| Noise level    | 60 dB(A)           |
| Weight         | 55 kg              |
|                |                    |