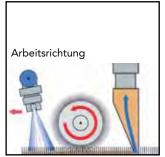

Spray extraction function

Power brush roll function

|                | та 50lк 50         |
|----------------|--------------------|
| L x B x H      | 500 x 860 x 950 mm |
| Working width  | 500 mm             |
| Suction width  | 720 mm             |
| Spray volume   | 4,5 l/min          |
| Spray pressure | 9 bar              |
| Noise level    | 60 dB(A)           |
| Weight         | 55 kg              |
|                |                    |