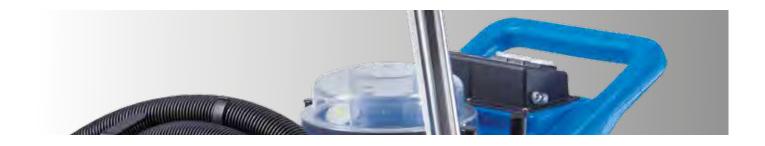

### A CONVINCING SCRUBBER DRYER FOR CARPETS. AND SPRAY EXTRACTION APPLIANCE. TA 50K50

- Sturdy and easy to handle, the scrubber dryer for carpets takes over for professional deep and daily cleaning of medium-sized textile floor coverings and impresses with outstanding vacuuming power.
- The adjustable water quantity hits the floor with 9 bars of spray pressure.
- O Brush roller and suction tool are mounted on a swivel mechanism meaning that the brush pressure can be adjusted perfectly to pile height.
- motor with 333 mbars of vacuum power ensures that loosened dirt is picked up without leaving residue.
- O The modular construction facilitates simple emptying, all components – • Further applications with optional even the brush roller and the spray valves - can be cleaned extremely well and thoroughly without tools.
- The high-guality three-level suction Easy to service: seals and filters can be changed easily without tools.
  - To transport in a car, simply loosen the snap locks on the dirty water tank and remove the suction jet.
    - attachments. The aluminium spray lance for spray extraction is perfect for cleaning hard to reach areas. Alternatively, the optional power brush can be plugged into the integrated socket.