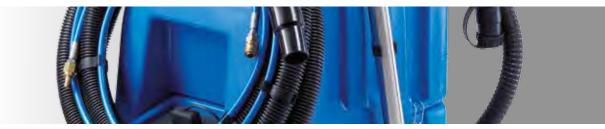

### A CONVINCING SCRUBBER DRYER FOR CARPETS. AND SPRAY EXTRACTION APPLIANCE. TA 50K50

- Sturdy and easy to handle, the scrubber dryer for carpets takes over for professional deep and daily cleaning of medium-sized textile floor coverings and impresses with outstanding vacuuming power.
- The adjustable water quantity hits the floor with 9 bars of spray pressure.
- O Brush roller and suction tool are mounted on a swivel mechanism meaning that the brush pressure can be adjusted perfectly to pile height.
- motor with 333 mbars of vacuum power ensures that loosened dirt is picked up without leaving residue.
- O The modular construction facilitates simple emptying, all components – • Further applications with optional even the brush roller and the spray valves - can be cleaned extremely well and thoroughly without tools.
- The high-guality three-level suction Easy to service: seals and filters can be changed easily without tools.
  - To transport in a car, simply loosen the snap locks on the dirty water tank and remove the suction jet.
    - attachments. The aluminium spray lance for spray extraction is perfect for cleaning hard to reach areas. Alternatively, the optional power brush can be plugged into the integrated socket.