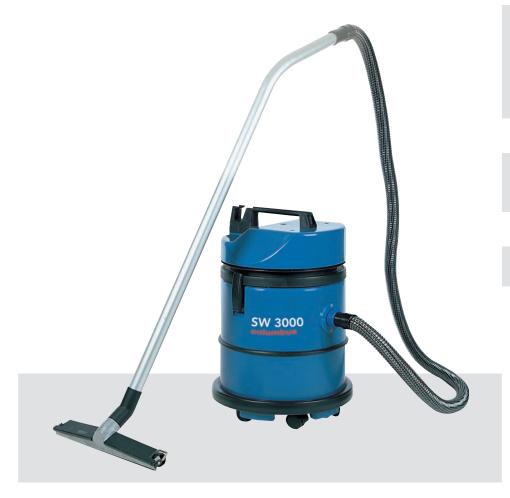

### SW 3000

- The Powerful wet and dry vacuum cleaner in the compact class for the cleaning of medium-sized surfaces.
- Robust construction with ideal weight distribution for excellent stability.
- With five double swivel castors the vacuum cleaner is extremely manoeuvrable and easy to use everywhere.
- The elastic impact ring protects the vacuum cleaner and the furnishing.

- The integrated socket allows the use of further equipment.
- High quality standard suction accessories: squeegee tool with 450 mm working width, a long suction tube and a reinforced suction hose.
- Optional: extensive additional accessories available.

#### STANDARD EQUIPMENT

Suction tube

Squeegee tool, 450 mm, ø 40 mm Suction hose 2,5 m, ø 40 mm Set rubber blades, 450 mm