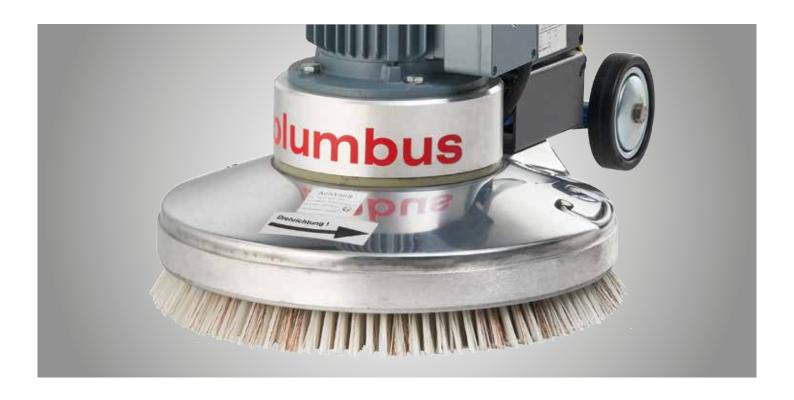

## E 505 S Ex

- The explosion-proof E 505IS with 500 mm working width ensures in-depth wet cleaning in industrial ATEX zones, in the petrochemical or pharmaceutical industries. This single disc machine is completely made of non-conductive materials and it is ATEX certified.
- The original non-conductive accessories from columbus guarantees an excellent cleaning result even for heavy soiling.
- The low-speed machine has planetary gearing with three wear-free helical planet gears that distribute the force evenly over the entire working width. That means quite running and easy steering. The maintenance-free planetary gearing and the powerful 1000 W motor are perfectly matched and guarantee high performance at all times and a long service life.

WET CLEANING OF HARD FLOORS MIT EX-PROTECTED SCRUB BRUSH

#### E 500IS Ex

| LxWxH                 | 480 x 610 x 1215 mm         |
|-----------------------|-----------------------------|
| Working width         | 500 mm                      |
| Ground clearance max. | 145 mm                      |
| Working height max.   | 450 mm                      |
| Noise level           | 71 dB(A)                    |
| Weight                | 58 kg                       |
| Schutzklasse          | 1                           |
| Ex classification     | ATEX II 2G ck EEx de IIC T3 |
|                       |                             |