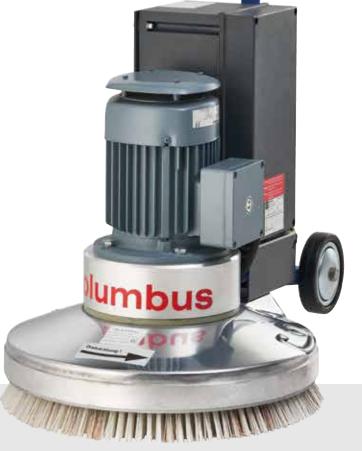

## E 505 S Ex

- The explosion-proof E 505IS with 500 mm working width ensures in-depth wet cleaning in industrial ATEX zones, in the petrochemical or pharmaceutical industries. This single disc machine is completely made of non-conductive materials and it is ATEX certified.
- The original non-conductive accessories from columbus guarantees an excellent cleaning result even for heavy soiling.
- The low-speed machine has planetary gearing with three wear-free helical planet gears that distribute the force evenly over the entire working width. That means quite running and easy steering. The maintenance-free planetary gearing and the powerful 1000 W motor are perfectly matched and guarantee high performance at all times and a long service life.

#### E 500IS Ex

| LxWxH                 | 480 x 610 x 1215 mm         |
|-----------------------|-----------------------------|
| Working width         | 500 mm                      |
| Ground clearance max. | 145 mm                      |
| Working height max.   | 450 mm                      |
| Noise level           | 71 dB(A)                    |
| Weight                | 58 kg                       |
| Schutzklasse          | 1                           |
| Ex classification     | ATEX II 2G ck EEx de IIC T3 |
|                       |                             |