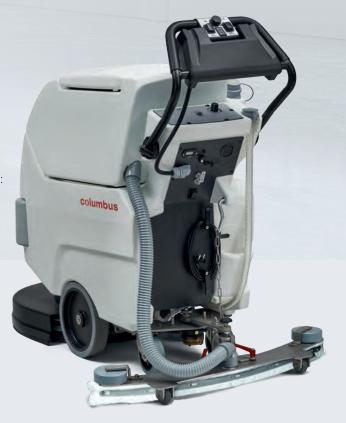

#### **FULL SPEED**

The V-ERASER works at full working speed, thus ensuring maximum productivity.

The **RA55|BM40 INOX** combined with the V-ERASER: the perfect combination for all areas with the most stringent hygiene requirements.