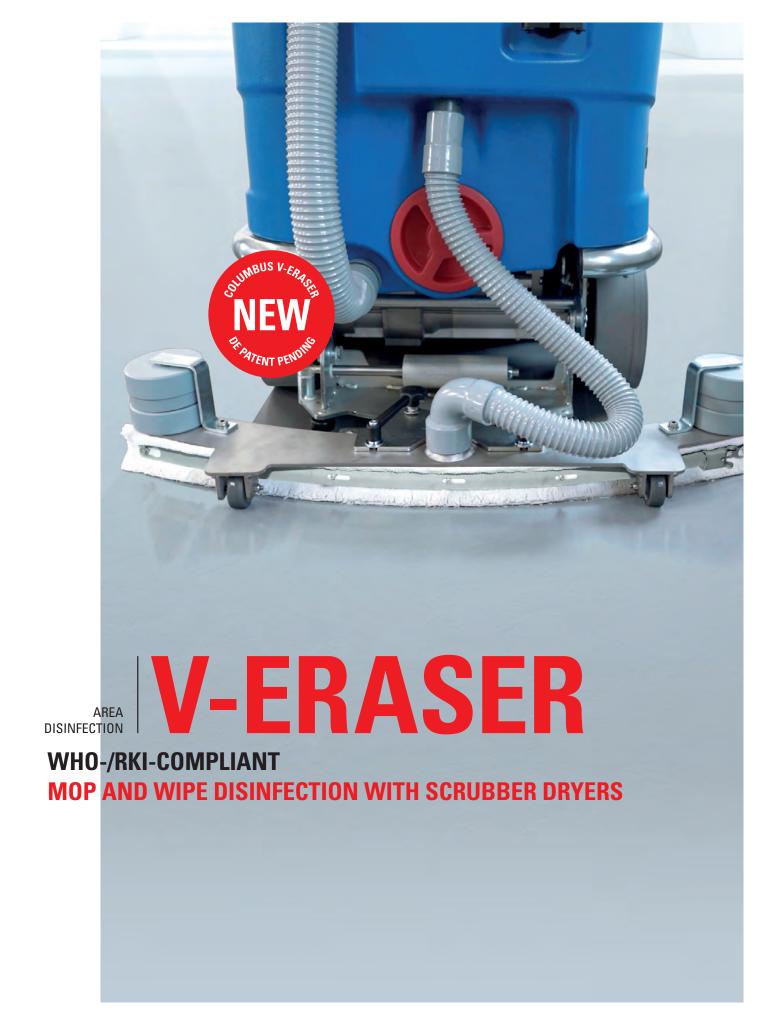

# V-ERASER.

## MOP AND WIPE DISINFECTION OF LARGE SURFACES MADE EASY.

Highly efficient mop and wipe disinfection with scrubber dryers in accordance with the WHO and Robert Koch Institute's (RKI) guidelines - the V-ERASER makes it possible! With minimal retooling expense and no additional work steps.

#### THE FEATURES:

- » WHO- and RKI-compliant mop and wipe disinfection on medium to large surfaces
- » Stainless steel disinfectant squegee-tool with high quality microfibre mop
- » Cleaning and disinfection in one step at full machine speed
- » Minimal retooling expense
- » Easy to use
- » No additional protective safety wear required
- » Compatible with most columbus scrubber dryers
- » Maximum productivity at minimum cost

### THE COLUMBUS INNOVATION: