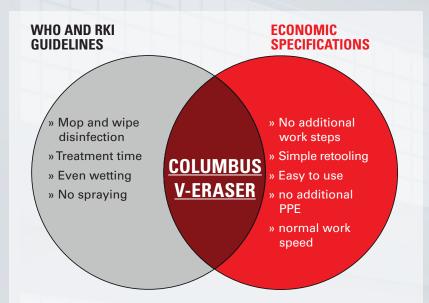

## MOP AND WIPE DISINFECTION OF LARGE SURFACES MADE EASY.

Highly efficient mop and wipe disinfection with scrubber dryers in accordance with the WHO and Robert Koch Institute's (RKI) guidelines - the V-ERASER makes it possible! With minimal retooling expense and no additional work steps.

#### **WHO-AND RKI-COMPLIANT**

Mop and wipe disinfection in accordance with the guidelines from the WHO and Robert Koch Institute.

#### 2-IN-1-SOLUTION

Cleaning and disinfection in one process and without additional work steps.

#### SIMPLE RETOOLING

Lightning-fast assembly in just a few steps - compatible with most columbus scrubber dryers.

#### **FULL SPEED**

The V-ERASER works at full working speed, thus ensuring maximum productivity.

The **RA55|BM40 INOX** combined with the V-ERASER: the perfect combination for all areas with the most stringent hygiene requirements.