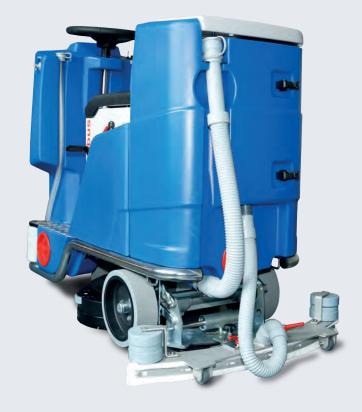

#### **FULL SPEED**

The V-ERASER works at full working speed, thus ensuring maximum productivity.

The **RA55|BM40 INOX** combined with the V-ERASER: the perfect combination for all areas with the most stringent hygiene requirements.