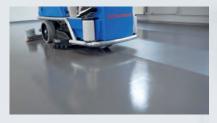

#### **MINIMAL EFFORT - MAXIMUM EFFECT.**

The excellent suction of the columbus scrubber dryers, combined with the V-ERASER, leaves behind a uniform film of moisture over the cleaned surface.

Detailed video showing use at: www.columbus-clean.com