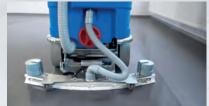

# V-ERASER.

## MOP AND WIPE DISINFECTION OF LARGE SURFACES MADE EASY.

Highly efficient mop and wipe disinfection with scrubber dryers in accordance with the WHO and Robert Koch Institute's (RKI) guidelines - the V-ERASER makes it possible! With minimal retooling expense and no additional work steps.

#### THE FEATURES:

- » WHO- and RKI-compliant mop and wipe disinfection on medium to large surfaces
- » Stainless steel disinfectant squegee-tool with high quality microfibre mop
- » Cleaning and disinfection in one step at full machine speed
- » Minimal retooling expense
- » Easy to use
- » No additional protective safety wear required
- » Compatible with most columbus scrubber dryers
- » Maximum productivity at minimum cost