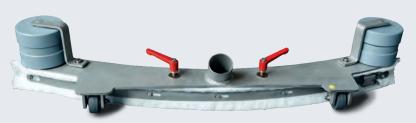

#### THE FEATURES:

- » WHO- and RKI-compliant mop and wipe disinfection on medium to large surfaces
- » Stainless steel disinfectant squegee-tool with high quality microfibre mop
- » Cleaning and disinfection in one step at full machine speed
- » Minimal retooling expense
- » Easy to use
- » No additional protective safety wear required
- » Compatible with most columbus scrubber dryers
- » Maximum productivity at minimum cost

#### SIMPLE RETOOLING

Lightning-fast assembly in just a few steps - compatible with most columbus scrubber dryers.

#### **HYGIENICALLY REPROCESSABLE**

The stainless steel construction enables hygienic preparation in accordance with the WHO and RKI guidelines without any problem