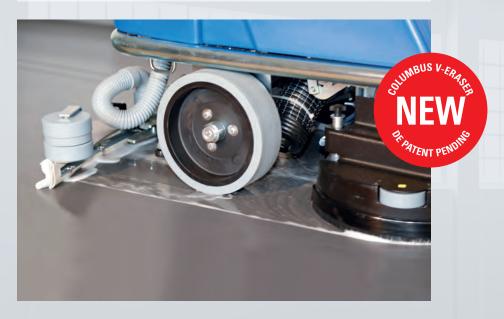

#### THE FEATURES:

- » WHO- and RKI-compliant mop and wipe disinfection on medium to large surfaces
- » Stainless steel disinfectant squegee-tool with high quality microfibre mop
- » Cleaning and disinfection in one step at full machine speed
- » Minimal retooling expense
- » Easy to use
- » No additional protective safety wear required
- » Compatible with most columbus scrubber dryers
- » Maximum productivity at minimum cost

#### SIMPLE RETOOLING

Lightning-fast assembly in just a few steps - compatible with most columbus scrubber dryers.

#### **HYGIENICALLY REPROCESSABLE**

The stainless steel construction enables hygienic preparation in accordance with the WHO and RKI guidelines without any problem

#### **WASHABLE AND REPLACEABLE**

The high quality microfibre mop can be replaced easily and can be washed at up to 95°.