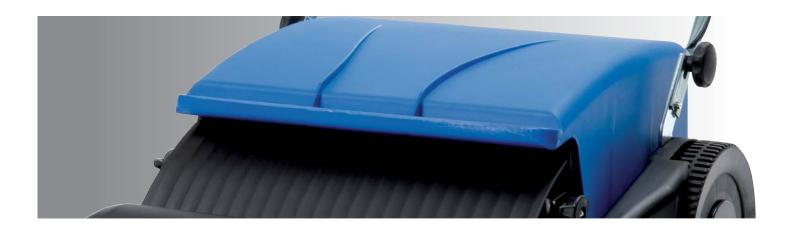

2017/11 | Technical data subject to change without notice

Clean thoroughly for longer: two brush rollers rotating in opposite directions clean twice as thoroughly and transport all debris into the waste container – for a good filling level of up to 100 percent and fewer stops for emptying the waste container.