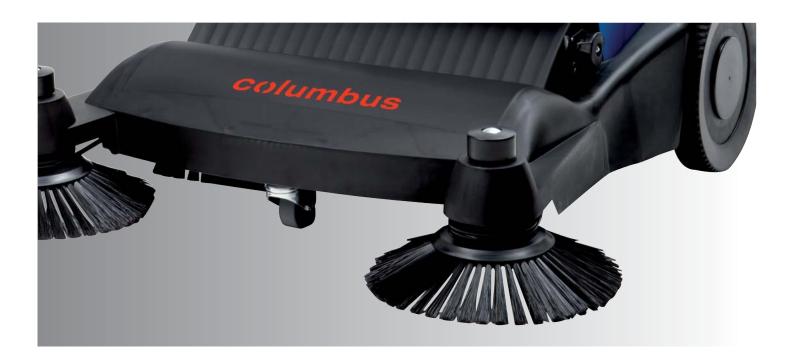

# LIGHTWEIGHT WITHOUT SUCTION. EFFICIENT. MANOEUVRABLE. ECONOMICAL. K 80 40

- The manually-operated pedestrian, cost-effective sweepers for indoor and outdoor use in small to medium areas
- Clean to the edge: dual side brushes as part of the standard equipment sweep all curbs and corners residue-free.
- Operating handle can be folded down for space saving transport and storage.
- C) Lightweight but sturdy: impactresistant and weatherproof polyethylene chassis, extremely durable polyamide rollers and side brushes.

- Operator friendly: simple changes of roller brushes and side brushes, easy access to waste container and technical compartment.
- Standard large sweeping capacity: the waste container holds 40 litres.
- O The Entry-Level Model offering convincing price-performance-ratio, low weight and simple operating – efficient up to 1000 square metres.