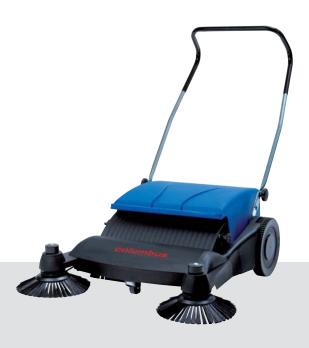

# LIGHTWEIGHT WITHOUT SUCTION. EFFICIENT. MANOEUVRABLE. ECONOMICAL. K 80 40

- The manually-operated pedestrian, cost-effective sweepers for indoor and outdoor use in small to medium areas
- Clean to the edge: dual side brushes as part of the standard equipment sweep all curbs and corners residue-free.
- Operating handle can be folded down for space saving transport and storage.
- C) Lightweight but sturdy: impactresistant and weatherproof polyethylene chassis, extremely durable polyamide rollers and side brushes.

- Operator friendly: simple changes of roller brushes and side brushes, easy access to waste container and technical compartment.
- Standard large sweeping capacity: the waste container holds 40 litres.
- O The Entry-Level Model offering convincing price-performance-ratio, low weight and simple operating – efficient up to 1000 square metres.

### K 80 40

| LxWxH                          | 800 x 660 x 330 mm |
|--------------------------------|--------------------|
| Sweeping principle             | overthrow          |
| Working width w/o side brushes | 470 mm             |
| with 1 side brush              | -                  |
| with 2 side brushes            | 800 mm             |
| Theoretical coverage max.      | 2800 m²/h          |
| Empty weight                   | 14 kg              |
| Waste container                | 40 I               |
|                                |                    |