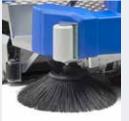

#### MAXIMUM POWER FOR LARGE AREAS

Boasting a powerful motor, extremely long battery life, high theoretical coverage and an incredible ability to climb 20 percent inclines thanks to its all-wheel drive function, the ARA 100|BM 200 is just the type of powerful machine needed for large areas. Available in a disc-brush or cylindrical-brush model, it can be equipped with a wide variety of fittings so that it is perfectly tailored to any application – whether in industry, parking garages, logistics, malls or communal spaces.

#### **OPTIONAL ADD-ONS**

MANUAL SUCTION TOOL Thorough cleaning, even in difficult areas

ALL-WHEEL DRIVE For inclines of up to 20 percent. Ideal for parking

**ROTARY SIDE BRUSH** For perfect brushing results close to edges