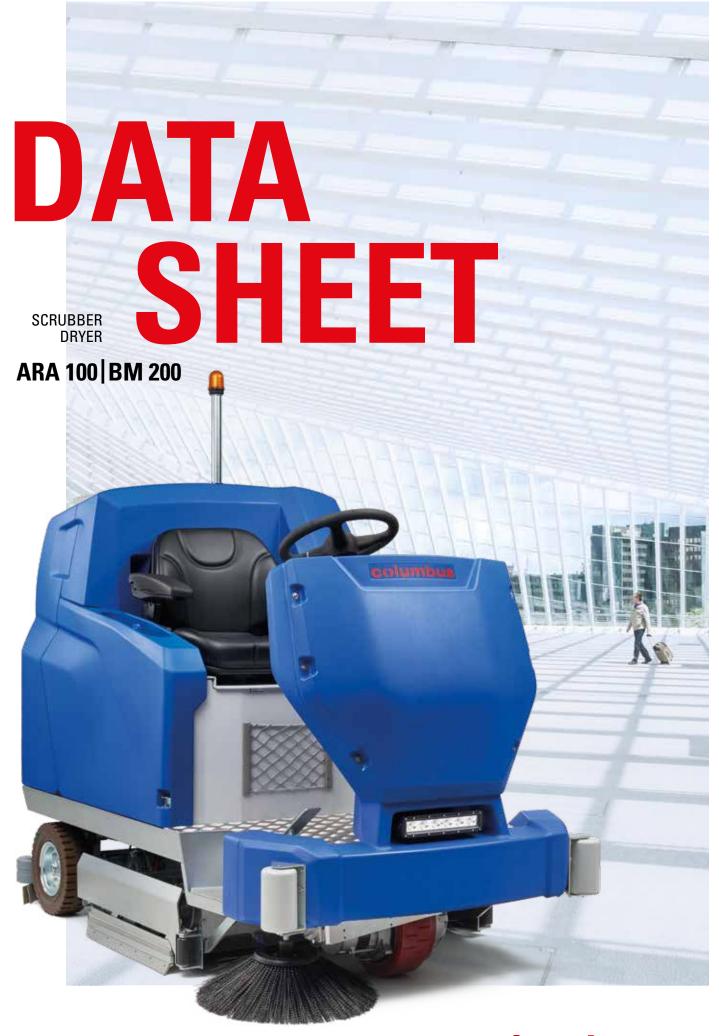

### columbus

# **SMART. POWERFUL.**

#### SUPERB QUALITY, VALUE AND COMFORT. EVERY DETAIL PERFECTLY CONCEIVED.

With its unparalleled combination of a highly robust build, superb user comfort and low overall costs, our 2001 machine is the ideal heavy-duty solution for cleaning large areas.

#### MAXIMUM POWER FOR LARGE AREAS

Boasting a powerful motor, extremely long battery life, high theoretical coverage and an incredible ability to climb 20 percent inclines thanks to its all-wheel drive function, the ARA 100|BM 200 is just the type of powerful machine needed for large areas. Available in a disc-brush or cylindrical-brush model, it can be equipped with a wide variety of fittings so that it is perfectly tailored to any application – whether in industry, parking garages, logistics, malls or communal spaces.