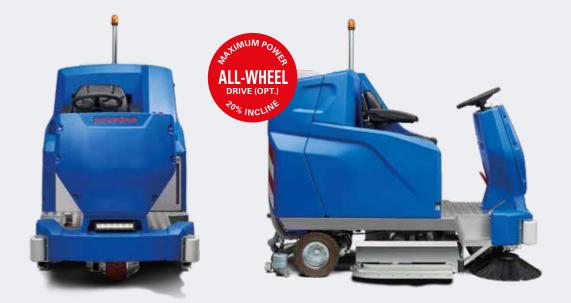

#### MAXIMUM POWER FOR LARGE AREAS

Boasting a powerful motor, extremely long battery life, high theoretical coverage and an incredible ability to climb 20 percent inclines thanks to its all-wheel drive function, the ARA 100|BM 200 is just the type of powerful machine needed for large areas. Available in a disc-brush or cylindrical-brush model, it can be equipped with a wide variety of fittings so that it is perfectly tailored to any application – whether in industry, parking garages, logistics, malls or communal spaces.

#### **OPTIONAL ADD-ONS**

MANUAL SUCTION TOOL Thorough cleaning, even in difficult areas

ALL-WHEEL DRIVE For inclines of up to 20 percent. Ideal for parking

**ROTARY SIDE BRUSH** For perfect brushing results close to edges