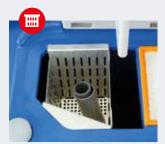

**DEBRIS CONTAINER** Stainless steel container that can be removed without tools for easy cleaning

**QUICK-FILL CONNECTOR** Fill the solution tank quickly and cleanly

**REAR IMPACT PROTECTION** Highly resilient steel protection for the rear