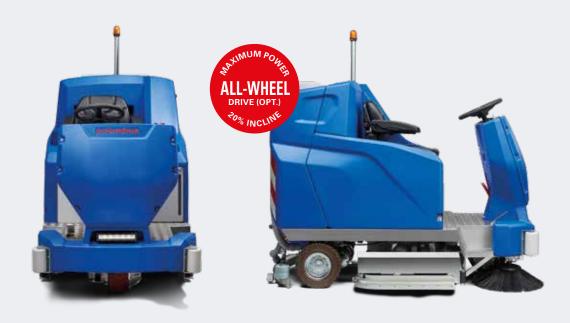

### **MAXIMUM POWER**FOR LARGE AREAS

Boasting a powerful motor, extremely long battery life, high theoretical coverage and an incredible ability to climb 20 percent inclines thanks to its all-wheel drive function, the ARA 100|BM 200 is just the type of powerful machine needed for large areas. Available in a disc-brush or cylindrical-brush model, it can be equipped with a wide variety of fittings so that it is perfectly tailored to any application – whether in industry, parking garages, logistics, malls or communal spaces.

#### **OPTIONAL ADD-ONS**

MANUAL SUCTION TOOL

Thorough cleaning, even in difficult areas

ALL-WHEEL DRIVE

For inclines of up to 20 percent. Ideal for parking

**ROTARY SIDE BRUSH** 

For perfect brushing results close to edges