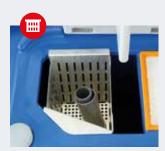

**DEBRIS CONTAINER** 

Stainless steel container that can be removed without tools for easy cleaning

**QUICK-FILL CONNECTOR** 

Fill the solution tank quickly and cleanly

**REAR IMPACT PROTECTION** 

Highly resilient steel protection for the rear