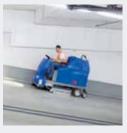

### **MAXIMUM POWER**FOR LARGE AREAS

Boasting a powerful motor, extremely long battery life, high theoretical coverage and an incredible ability to climb 20 percent inclines thanks to its all-wheel drive function, the ARA 100|BM 200 is just the type of powerful machine needed for large areas. Available in a disc-brush or cylindrical-brush model, it can be equipped with a wide variety of fittings so that it is perfectly tailored to any application – whether in industry, parking garages, logistics, malls or communal spaces.