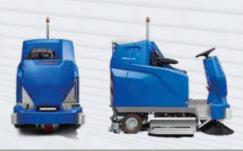

## SUPERB QUALITY, VALUE AND COMFORT. EVERY DETAIL PERFECTLY CONCEIVED.

With its unparalleled combination of a highly robust build, superb user comfort and low overall costs, our 200l machine is the ideal heavy-duty solution for cleaning large areas.

### **MAXIMUM POWER**FOR LARGE AREAS

Boasting a powerful motor, extremely long battery life, high theoretical coverage and an incredible ability to climb 20 percent inclines thanks to its all-wheel drive function, the ARA 100|BM 200 is just the type of powerful machine needed for large areas. Available in a disc-brush or cylindrical-brush model, it can be equipped with a wide variety of fittings so that it is perfectly tailored to any application – whether in industry, parking garages, logistics, malls or communal spaces.