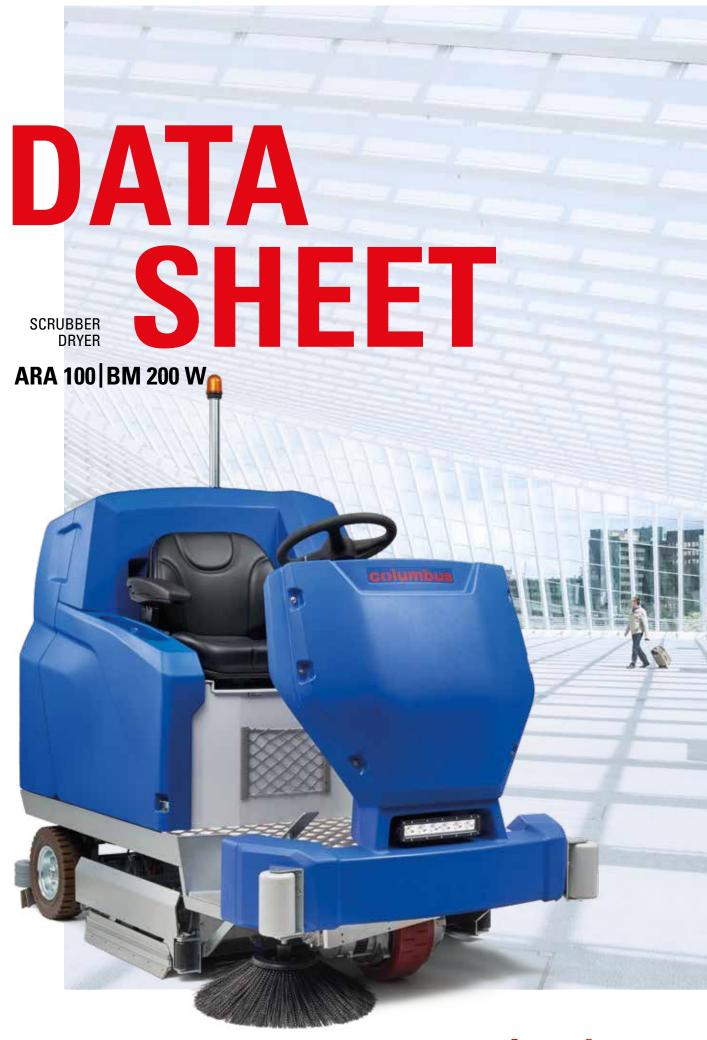

## SUPERB QUALITY, VALUE AND COMFORT. EVERY DETAIL PERFECTLY CONCEIVED.

With its unparalleled combination of a highly robust build, superb user comfort and low overall costs, our 200l machine is the ideal heavy-duty solution for cleaning large areas.

### **MAXIMUM POWER**FOR LARGE AREAS

Boasting a powerful motor, extremely long battery life, high theoretical coverage and an incredible ability to climb 20 percent inclines thanks to its all-wheel drive function, the ARA 100|BM 200 is just the type of powerful machine needed for large areas. Available in a disc-brush or cylindrical-brush model, it can be equipped with a wide variety of fittings so that it is perfectly tailored to any application – whether in industry, parking garages, logistics, malls or communal spaces.