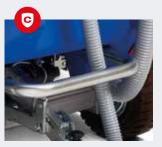

**DEBRIS CONTAINER** 

Stainless steel container that can be removed without tools for easy cleaning

**QUICK-FILL CONNECTOR** 

Fill the solution tank quickly and cleanly

**REAR IMPACT PROTECTION** 

Highly resilient steel protection for the rear

CHEMICAL DOSING

Eco-friendly and budget-friendly

FRONT IMPACT PROTECTION

Highly resilient steel protection for the front