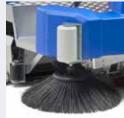

### **MAXIMUM POWER**FOR LARGE AREAS

Boasting a powerful motor, extremely long battery life, high theoretical coverage and an incredible ability to climb 20 percent inclines thanks to its all-wheel drive function, the ARA 100|BM 200 is just the type of powerful machine needed for large areas. Available in a disc-brush or cylindrical-brush model, it can be equipped with a wide variety of fittings so that it is perfectly tailored to any application – whether in industry, parking garages, logistics, malls or communal spaces.

#### **OPTIONAL ADD-ONS**

MANUAL SUCTION TOOL

Thorough cleaning, even in difficult areas

ALL-WHEEL DRIVE

For inclines of up to 20 percent. Ideal for parking

**ROTARY SIDE BRUSH** 

For perfect brushing results close to edges