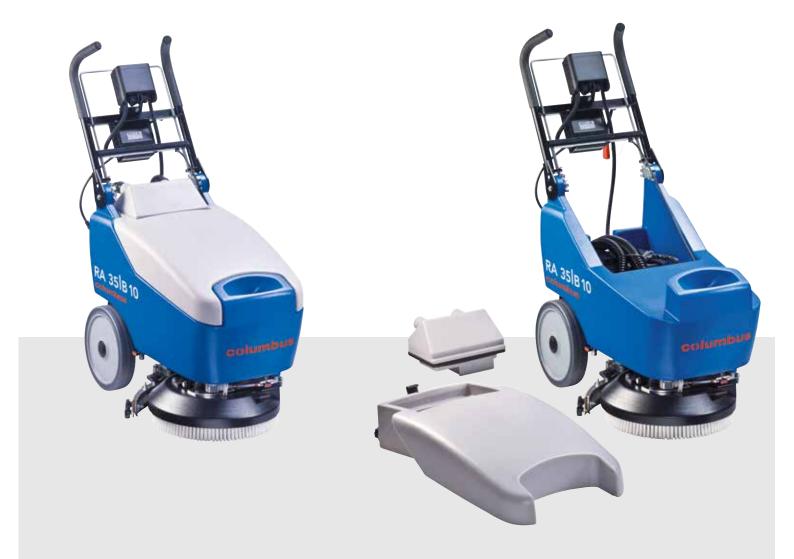

# SO SMALL, SO MANOEUVRABLE. RA35|B10

- The low cost scrubber dryer ideal for use in small areas and heavily congested spaces.
- Thorough cleaning up to the edge: consistently high brush pressure in combination with a swivel-mounted squeegee, which is located directly behind the brush.
- Large wheels for excellent manoeuvrability and easy transport.
- Guaranteed perfect working height: the ergonomically shaped handlebar can be adjusted to four different heights.
- The ultra compact design with a bevelled front provides for good cleaning under furnishings or around obstacles.
- Hygienic according to HACCP standards: the removable recovery tank can be cleaned and disinfected easily; the cover gasket replaced in no time. Excess fresh water can be drained completely.
- Operating handle can be folded flat across the scrubber dryer for easy transport in small vehicles and storage in tight spaces.
- C) Easy cleanout of recovery tank through outlet valve into floor drain. Or, easy and functional: by simply removing the tank and tipping the dirty water into any sink.
- Mains operated version for continuous working time, with powerful suction, lightweight for easy carriage and transport.
- O EUnited tested and certified.