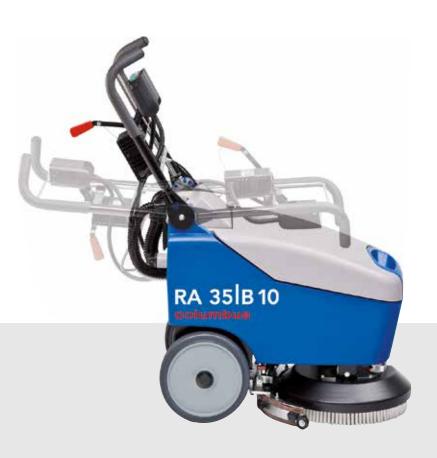

# SO SMALL, SO MANOEUVRABLE. RA35|B10

- The low cost scrubber dryer ideal for use in small areas and heavily congested spaces.
- Thorough cleaning up to the edge: consistently high brush pressure in combination with a swivel-mounted squeegee, which is located directly behind the brush.
- Large wheels for excellent manoeuvrability and easy transport.
- Guaranteed perfect working height: the ergonomically shaped handlebar can be adjusted to four different heights.
- The ultra compact design with a bevelled front provides for good cleaning under furnishings or around obstacles.
- Hygienic according to HACCP standards: the removable recovery tank can be cleaned and disinfected easily; the cover gasket replaced in no time. Excess fresh water can be drained completely.
- Operating handle can be folded flat across the scrubber dryer for easy transport in small vehicles and storage in tight spaces.
- C) Easy cleanout of recovery tank through outlet valve into floor drain. Or, easy and functional: by simply removing the tank and tipping the dirty water into any sink.
- Mains operated version for continuous working time, with powerful suction, lightweight for easy carriage and transport.
- O EUnited tested and certified.