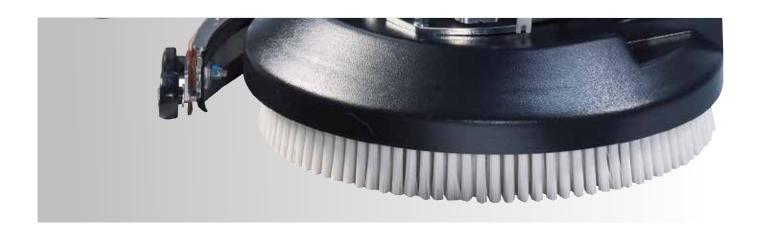

#### **BRUSHES AND PAD HOLDERS**

| Number         | 1       |
|----------------|---------|
| Speed          | 190 rpm |
| Brush pressure | 28 kg   |