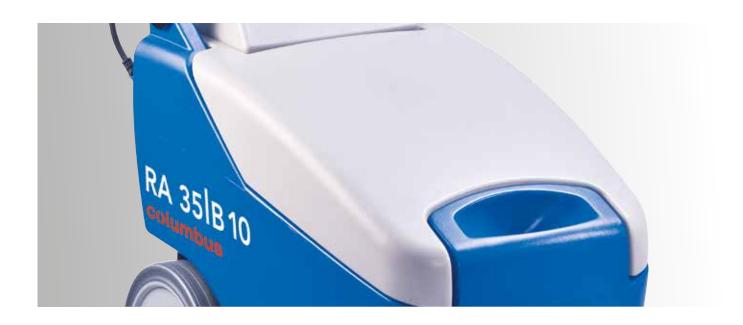

# SO SMALL, SO MANOEUVRABLE. RA35|B10

- The low cost scrubber dryer ideal for use in small areas and heavily congested spaces.
- Thorough cleaning up to the edge: consistently high brush pressure in combination with a swivel-mounted squeegee, which is located directly behind the brush.
- Large wheels for excellent manoeuvrability and easy transport.
- Guaranteed perfect working height: the ergonomically shaped handlebar can be adjusted to four different heights.
- The ultra compact design with a bevelled front provides for good cleaning under furnishings or around obstacles.
- Hygienic according to HACCP standards: the removable recovery tank can be cleaned and disinfected easily; the cover gasket replaced in no time. Excess fresh water can be drained completely.
- Operating handle can be folded flat across the scrubber dryer for easy transport in small vehicles and storage in tight spaces.
- C) Easy cleanout of recovery tank through outlet valve into floor drain. Or, easy and functional: by simply removing the tank and tipping the dirty water into any sink.
- Mains operated version for continuous working time, with powerful suction, lightweight for easy carriage and transport.
- O EUnited tested and certified.