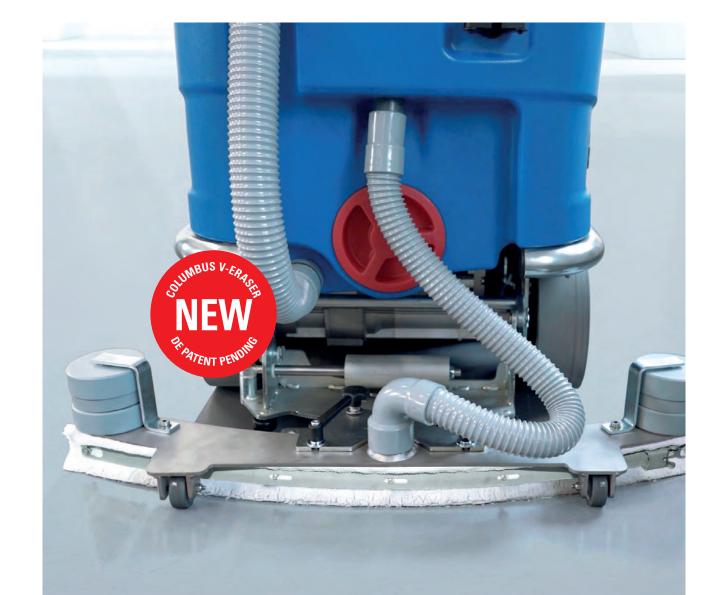

#### THE FEATURES:

- » WHO- and RKI-compliant mop and wipe disinfection on medium to large surfaces
- » Stainless steel disinfectant squegee-tool with high quality microfibre mop
- » Cleaning and disinfection in one step at full machine speed
- » Minimal retooling expense
- » Easy to use
- » No additional protective safety wear required
- » Compatible with most columbus scrubber dryers
- » Maximum productivity at minimum cost

**SIMPLE RETOOLING** Lightning-fast assembly in just a few steps - compatible with most columbus scrubber dryers.

## HYGIENICALLY REPROCESSABLE

The stainless steel construction enables hygienic preparation in accordance with the WHO and RKI guidelines without any problem

WASHABLE AND REPLACEABLE The high quality microfibre mop can

be replaced easily and can be

washed at up to 95°.