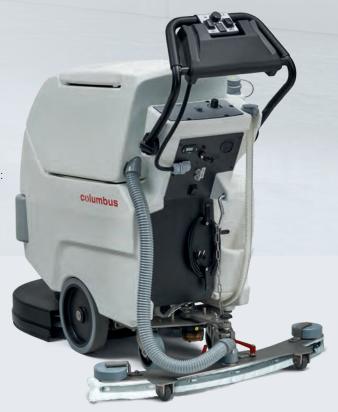

## **THE COLUMBUS INNOVATION:** MAXIMUM PRODUCTIVITY AT MINIMUM COST.

WHO- AND RKI-COMPLIANT

Mop and wipe disinfection in accordance with the guidelines from the WHO and Robert Koch Institute.

Cleaning and disinfection in one process and without additional work steps.

**SIMPLE RETOOLING** Lightning-fast assembly in just a few steps - compatible with most columbus scrubber dryers.

#### **FULL SPEED** The V-ERASER works at full working speed, thus ensuring maximum productivity.

The **RA55|BM40 INOX** combined with the V-ERASER: the perfect combination for all areas with the most stringent hygiene requirements.