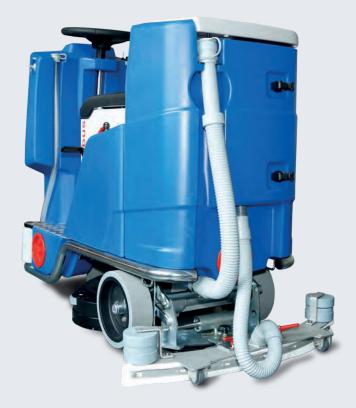

## **THE COLUMBUS INNOVATION:** MAXIMUM PRODUCTIVITY AT MINIMUM COST.

WHO- AND RKI-COMPLIANT

Mop and wipe disinfection in accordance with the guidelines from the WHO and Robert Koch Institute.

Cleaning and disinfection in one process and without additional work steps.

#### **FULL SPEED** The V-ERASER works at full working speed, thus ensuring maximum productivity.

The **RA55|BM40 INOX** combined with the V-ERASER: the perfect combination for all areas with the most stringent hygiene requirements.