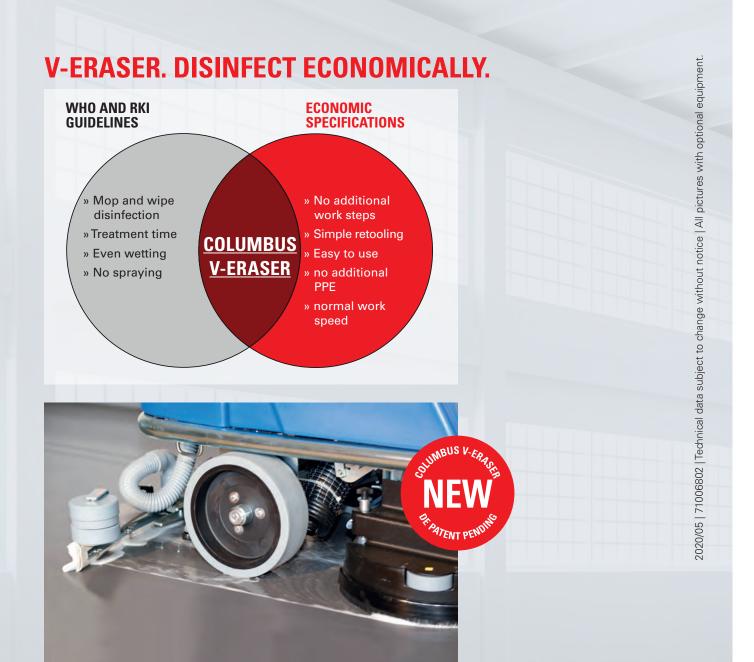

## MOP AND WIPE DISINFECTION OF LARGE SURFACES MADE EASY.

Highly efficient mop and wipe disinfection with scrubber dryers in accordance with the WHO and Robert Koch Institute's (RKI) guidelines - the V-ERASER makes it possible! With minimal retooling expense and no additional work steps.

#### THE FEATURES:

- » WHO- and RKI-compliant mop and wipe disinfection on medium to large surfaces
- » Stainless steel disinfectant squegee-tool with high quality microfibre mop
- » Cleaning and disinfection in one step at full machine speed
- » Minimal retooling expense
- » Easy to use
- » No additional protective safety wear required
- » Compatible with most columbus scrubber dryers
- » Maximum productivity at minimum cost

## **THE COLUMBUS INNOVATION:** MAXIMUM PRODUCTIVITY AT MINIMUM COST.

WHO- AND RKI-COMPLIANT

Mop and wipe disinfection in accordance with the guidelines from the WHO and Robert Koch Institute.

Cleaning and disinfection in one process and without additional work steps.