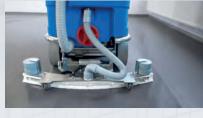

## MOP AND WIPE DISINFECTION OF LARGE SURFACES MADE EASY.

Highly efficient mop and wipe disinfection with scrubber dryers in accordance with the WHO and Robert Koch Institute's (RKI) guidelines - the V-ERASER makes it possible! With minimal retooling expense and no additional work steps.

#### THE FEATURES:

- » WHO- and RKI-compliant mop and wipe disinfection on medium to large surfaces
- » Stainless steel disinfectant squegee-tool with high quality microfibre mop
- » Cleaning and disinfection in one step at full machine speed
- » Minimal retooling expense
- » Easy to use
- » No additional protective safety wear required
- » Compatible with most columbus scrubber dryers
- » Maximum productivity at minimum cost

**SIMPLE RETOOLING** Lightning-fast assembly in just a few steps - compatible with most columbus scrubber dryers.