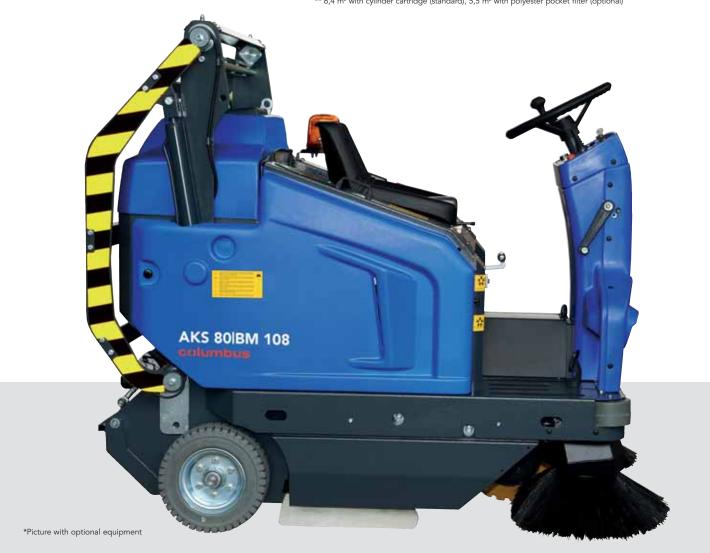

# **AKS 80|BM108**

- engineered components, 1300 mm working width with side brushes and electrical filter shaker for a consistently high sweeping performance in all large areas.
- O Sweeps safely without leaving a trace: non-marking wheels and lateral sealing rubbers for indoor use.
- The large ride-on sweeper with well Cylinder cartridge filter, brush unit Powerful suction and large and motor are located apart to protect the traction drive from soiling.
  - With a solid steel construction the ride-on sweeper is extremely robust, with shock absorbers on each side brushes to protect both the machine and clients property.
- polyester cylinder cartridge filter with 6.4 m<sup>2</sup> filter area.
- O Long operating times, short stops: the extendable dirt container holds 108 litres; optional hydraulic operated high dumping system lifts up to a height of 145 cm for emptying of dirt container directly into a larger container.
- Optionally, the dirt container can be equipped with three small inner containers for convenient manual emptying.

## **FILTER**

| Filter size | 6,4 / 5,5** m <sup>2</sup> |
|-------------|----------------------------|
| Shaker      | electric                   |