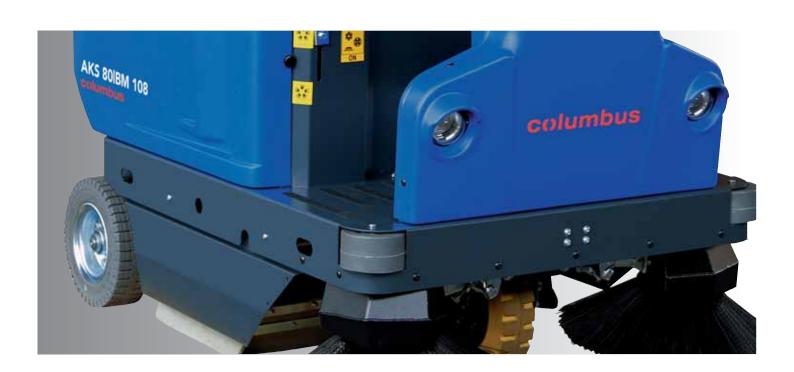

# **AKS 80|BM108**

- engineered components, 1300 mm working width with side brushes and electrical filter shaker for a consistently high sweeping performance in all large areas.
- O Sweeps safely without leaving a trace: non-marking wheels and lateral sealing rubbers for indoor use.
- The large ride-on sweeper with well Cylinder cartridge filter, brush unit Powerful suction and large and motor are located apart to protect the traction drive from soiling.
  - With a solid steel construction the ride-on sweeper is extremely robust, with shock absorbers on each side brushes to protect both the machine and clients property.
- polyester cylinder cartridge filter with 6.4 m<sup>2</sup> filter area.
- O Long operating times, short stops: the extendable dirt container holds 108 litres; optional hydraulic operated high dumping system lifts up to a height of 145 cm for emptying of dirt container directly into a larger container.
- Optionally, the dirt container can be equipped with three small inner containers for convenient manual emptying.