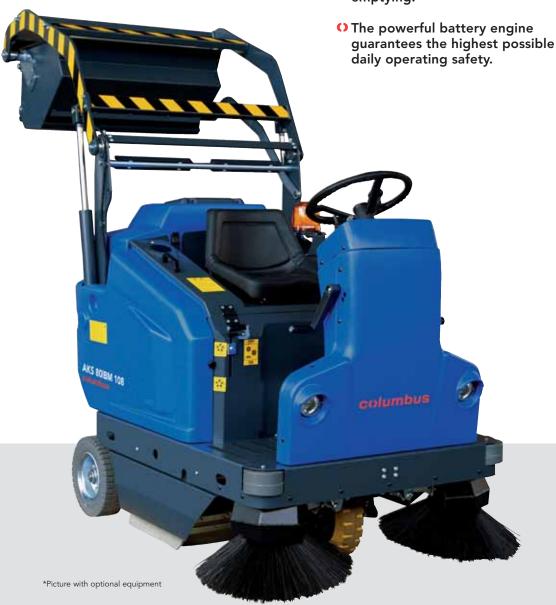

# THE LARGE RIDE-ON SWEEPER. FOR MAJOR APPLICATIONS.

# **AKS 80|BM108**

- engineered components, 1300 mm working width with side brushes and electrical filter shaker for a consistently high sweeping performance in all large areas.
- O Sweeps safely without leaving a trace: non-marking wheels and lateral sealing rubbers for indoor use.
- The large ride-on sweeper with well Cylinder cartridge filter, brush unit Powerful suction and large and motor are located apart to protect the traction drive from soiling.
  - With a solid steel construction the ride-on sweeper is extremely robust, with shock absorbers on each side brushes to protect both the machine and clients property.
- polyester cylinder cartridge filter with 6.4 m<sup>2</sup> filter area.
- O Long operating times, short stops: the extendable dirt container holds 108 litres; optional hydraulic operated high dumping system lifts up to a height of 145 cm for emptying of dirt container directly into a larger container.
- Optionally, the dirt container can be equipped with three small inner containers for convenient manual emptying.