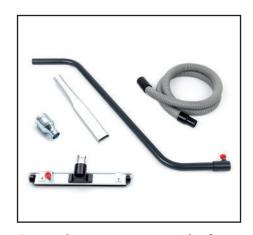

Filter cartridge with 30,000 cm<sup>2</sup> filter surface area

Large star filter made of washable polyester

Comprehensive accessories kit for IDV 100

Manual filter shaking to keep suction performance high