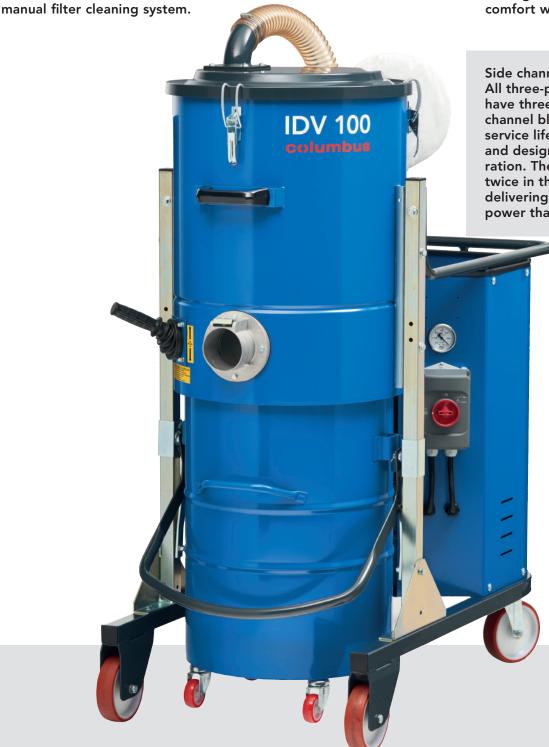

# INDUSTRIAL VACUUM. IDV 100

G. Staehle GmbH u. Co. KG Mercedesstraße 15 D 70372 Stuttgart Telefon +49 (0) 7 11/95 44-960 export@columbus-clean.com www.columbus-clean.com

## **IDV 100**

- Maintenance-free three-phase motor with side channel blower, works reliably in continuous operation.
- O To pick up solids and dusts.

O 3 m<sup>2</sup> filter surface area with

- hase O Available in stainless steel and with PTFE filter M class as options.
  - Available in an antistatic version and ATEX protected as options.
- A negative pressure indicator shows filter clogging, so you can always check that the vacuum is working properly.
- Made of robust, epoxy-coated steel. Non-marking rollers and locking brake for safety and comfort while emptying.