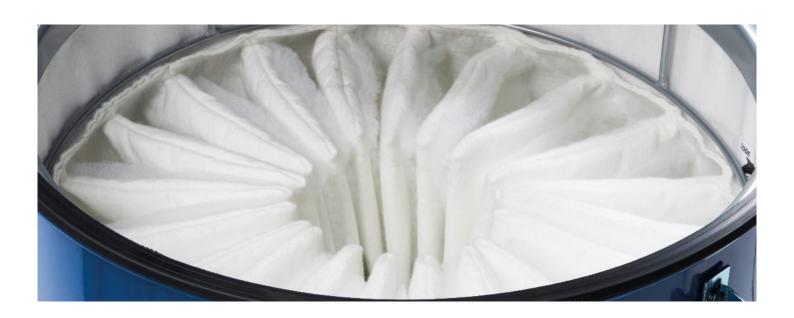

Filter cartridge with 30,000 cm<sup>2</sup> filter surface area

Large star filter made of washable polyester

Comprehensive accessories kit for IDV 100

Manual filter shaking to keep suction performance high