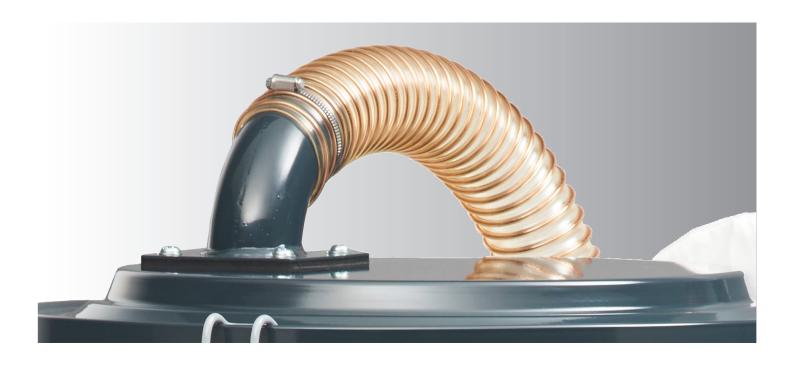

#### **IDV 100**

| LxBxH               | 660x1160x1530 mm      |
|---------------------|-----------------------|
| Tool connection     | 80 mm                 |
| PVC hose            | 3 m/50 mm             |
| Container volume    | 100 l                 |
| Filter surface area | 30 000cm <sup>2</sup> |
| Filter type         | Star/pocket/polyester |
| Filter dust class   | L                     |