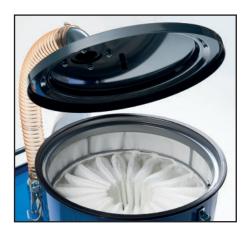

## **IDV 100**

- Maintenance-free three-phase motor with side channel blower, works reliably in continuous operation.
- O To pick up solids and dusts.

O 3 m<sup>2</sup> filter surface area with

- hase O Available in stainless steel and with PTFE filter M class as options.
  - Available in an antistatic version and ATEX protected as options.
- A negative pressure indicator shows filter clogging, so you can always check that the vacuum is working properly.
- Made of robust, epoxy-coated steel. Non-marking rollers and locking brake for safety and comfort while emptying.

#### **IDV 100**

| LxBxH               | 660x1160x1530 mm      |
|---------------------|-----------------------|
| Tool connection     | 80 mm                 |
| PVC hose            | 3 m/50 mm             |
| Container volume    | 100 l                 |
| Filter surface area | 30 000cm <sup>2</sup> |
| Filter type         | Star/pocket/polyester |
| Filter dust class   | L                     |

Filter cartridge with 30,000 cm<sup>2</sup> filter surface area

Large star filter made of washable polyester

Comprehensive accessories kit for IDV 100

Manual filter shaking to keep suction performance high