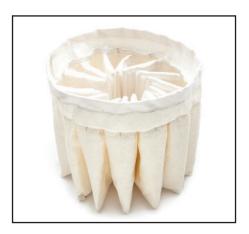

Filter cartridge with 30,000 cm<sup>2</sup> filter surface area

Large star filter made of washable polyester

Comprehensive accessories kit for IDV 100

Manual filter shaking to keep suction performance high