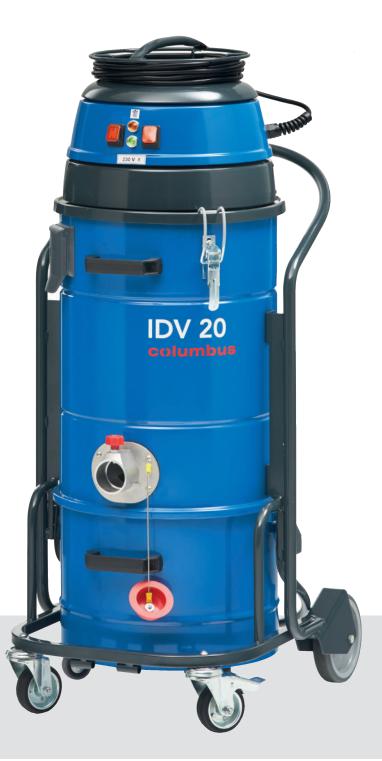

# INDUSTRIAL VACUUM. IDV 20

G. Staehle GmbH u. Co. KG Mercedesstraße 15 D 70372 Stuttgart Telefon +49 (0) 7 11/95 44-960 export@columbus-clean.com www.columbus-clean.com

## **COMPACT AND POWERFUL:**

### **IDV 20**

- OCompact and highly manoeuvrable OSemi-automatic cleaning of dust high performance vacuum with outstanding filtration properties for its class. Your ideal partner for many different applications.
- O Large filter cartridge with 3 m<sup>2</sup> surface area, dust class M for optimum filtration.
- cartridge with diverted air flow.
- A negative pressure indicator means you can check that the vacuum is working properly and indicates possible filter clogging.
- Two individually switchable bypass motors.
- O Available in stainless steel and with different filters as options.
- O Compact, robust and highly mobile, with strong, epoxy-coated steel and non-marking rollers.

#### **IDV 20**

|  | LxBxH               | 500x600x1020 mm       |
|--|---------------------|-----------------------|
|  | Tool connection     | 50 mm                 |
|  | PVC hose            | PVC 2,5 m/3 m, 38 mm  |
|  | Container volume    | 20                    |
|  | Filter surface area | 30 000cm <sup>2</sup> |
|  | Filter type         | Polyester cartridge   |
|  | Filter dust class   | M                     |