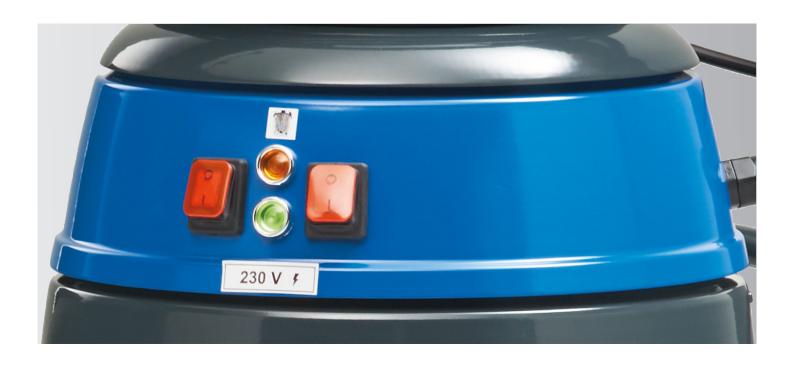

### **IDV 20**

- OCompact and highly manoeuvrable OSemi-automatic cleaning of dust high performance vacuum with outstanding filtration properties for its class. Your ideal partner for many different applications.
- O Large filter cartridge with 3 m<sup>2</sup> surface area, dust class M for optimum filtration.
- cartridge with diverted air flow.
- A negative pressure indicator means you can check that the vacuum is working properly and indicates possible filter clogging.
- Two individually switchable bypass motors.
- O Available in stainless steel and with different filters as options.
- O Compact, robust and highly mobile, with strong, epoxy-coated steel and non-marking rollers.

#### **ELECTRICAL DATA**

| Rated voltage      | 230 V  |
|--------------------|--------|
| Rated power, total | 2,3 KW |
| Mains cable        | 10 m   |