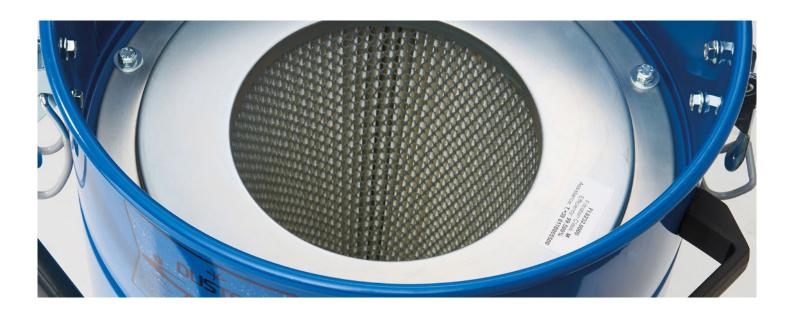

### **IDV 20**

- OCompact and highly manoeuvrable OSemi-automatic cleaning of dust high performance vacuum with outstanding filtration properties for its class. Your ideal partner for many different applications.
- O Large filter cartridge with 3 m<sup>2</sup> surface area, dust class M for optimum filtration.
- cartridge with diverted air flow.
- A negative pressure indicator means you can check that the vacuum is working properly and indicates possible filter clogging.
- Two individually switchable bypass motors.
- O Available in stainless steel and with different filters as options.
- O Compact, robust and highly mobile, with strong, epoxy-coated steel and non-marking rollers.

Filter cartridge with 30,000 cm<sup>2</sup> filter surface area

Standard accessories kit for IDV 20

Professional accessories kit for IDV 20

The air flow is diverted to clean the filter.