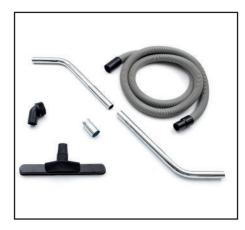

Filter cartridge with 30,000 cm<sup>2</sup> filter surface area

Standard accessories kit for IDV 20

Professional accessories kit for IDV 20

The air flow is diverted to clean the filter.