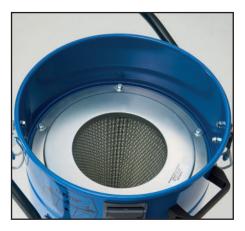

### **IDV 20**

- OCompact and highly manoeuvrable OSemi-automatic cleaning of dust high performance vacuum with outstanding filtration properties for its class. Your ideal partner for many different applications.
- O Large filter cartridge with 3 m<sup>2</sup> surface area, dust class M for optimum filtration.
- cartridge with diverted air flow.
- A negative pressure indicator means you can check that the vacuum is working properly and indicates possible filter clogging.
- Two individually switchable bypass motors.
- O Available in stainless steel and with different filters as options.
- O Compact, robust and highly mobile, with strong, epoxy-coated steel and non-marking rollers.

#### **IDV 20**

|  | LxBxH               | 500x600x1020 mm       |
|--|---------------------|-----------------------|
|  | Tool connection     | 50 mm                 |
|  | PVC hose            | PVC 2,5 m/3 m, 38 mm  |
|  | Container volume    | 20                    |
|  | Filter surface area | 30 000cm <sup>2</sup> |
|  | Filter type         | Polyester cartridge   |
|  | Filter dust class   | M                     |

Filter cartridge with 30,000 cm<sup>2</sup> filter surface area

Standard accessories kit for IDV 20

Professional accessories kit for IDV 20

The air flow is diverted to clean the filter.