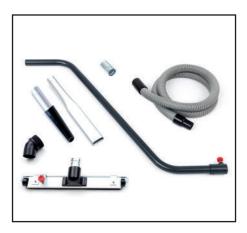

Filter cartridge with 30,000 cm<sup>2</sup> filter surface area

Standard accessories kit for IDV 20

Professional accessories kit for IDV 20

The air flow is diverted to clean the filter.