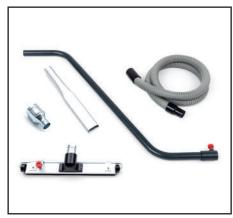

Filter cartridge with 20,000 cm<sup>2</sup> filter surface area

Comprehensive accessories kit for IDV 60

Integrated cable holder

Manual filter shaking for long service life