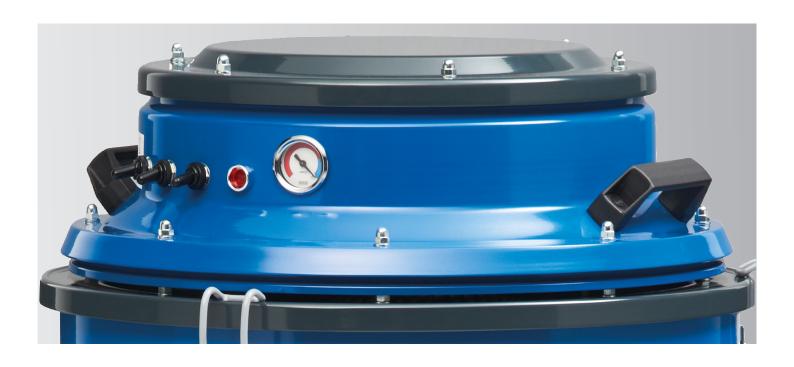

## **IDV 60**

- O To pick up solids and dusts.
- C) Large star filter with 2 m<sup>2</sup> surface area.
- A negative pressure indicator shows filter clogging, so you can always check that the vacuum is working properly.
- Three individually switchable bypass motors.
- Made of robust, epoxy-coated steel. Non-marking rollers and locking brake for safety and comfort while emptying.

Filter cartridge with 20,000 cm<sup>2</sup> filter surface area

Comprehensive accessories kit for IDV 60

Integrated cable holder

Manual filter shaking for long service life