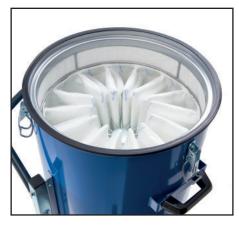

## **IDV 60**

- O To pick up solids and dusts.
- C) Large star filter with 2 m<sup>2</sup> surface area.
- A negative pressure indicator shows filter clogging, so you can always check that the vacuum is working properly.
- Three individually switchable bypass motors.
- Made of robust, epoxy-coated steel. Non-marking rollers and locking brake for safety and comfort while emptying.

#### **IDV 60**

| LxBxH               | 660x650x1350 mm       |
|---------------------|-----------------------|
| Tool connection     | 80 mm                 |
| PVC hose            | PVC 3 m/50 mm         |
| Container volume    | 60                    |
| Filter surface area | 20 000cm <sup>2</sup> |
| Filter type         | Star/Polyester        |
| Filter dust class   | CAT (BIA) L           |

Filter cartridge with 20,000 cm<sup>2</sup> filter surface area

Comprehensive accessories kit for IDV 60

Integrated cable holder

Manual filter shaking for long service life