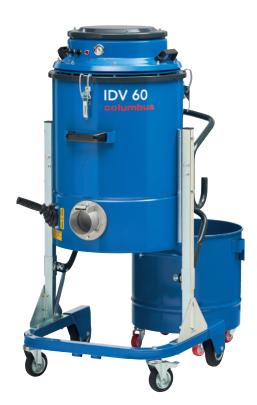

# INDUSTRIAL VACUUM. IDV 60

G. Staehle GmbH u. Co. KG Mercedesstraße 15 D 70372 Stuttgart Telefon +49 (0) 7 11/95 44-960 export@columbus-clean.com www.columbus-clean.com

## **IDV 60**

- O To pick up solids and dusts.
- C) Large star filter with 2 m<sup>2</sup> surface area.
- A negative pressure indicator shows filter clogging, so you can always check that the vacuum is working properly.
- Three individually switchable bypass motors.
- Made of robust, epoxy-coated steel. Non-marking rollers and locking brake for safety and comfort while emptying.

#### **IDV 60**

| LxBxH               | 660x650x1350 mm       |
|---------------------|-----------------------|
| Tool connection     | 80 mm                 |
| PVC hose            | PVC 3 m/50 mm         |
| Container volume    | 60                    |
| Filter surface area | 20 000cm <sup>2</sup> |
| Filter type         | Star/Polyester        |
| Filter dust class   | CAT (BIA) L           |