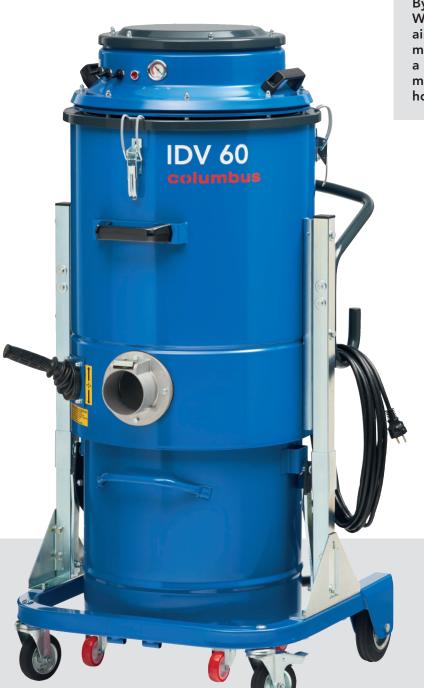

# INDUSTRIAL VACUUM. IDV 60

G. Staehle GmbH u. Co. KG Mercedesstraße 15 D 70372 Stuttgart Telefon +49 (0) 7 11/95 44-960 export@columbus-clean.com www.columbus-clean.com

## **IDV 60**

- O To pick up solids and dusts.
- C) Large star filter with 2 m<sup>2</sup> surface area.
- A negative pressure indicator shows filter clogging, so you can always check that the vacuum is working properly.
- Three individually switchable bypass motors.
- Made of robust, epoxy-coated steel. Non-marking rollers and locking brake for safety and comfort while emptying.

#### **IDV 60**

| LxBxH               | 660x650x1350 mm       |
|---------------------|-----------------------|
| Tool connection     | 80 mm                 |
| PVC hose            | PVC 3 m/50 mm         |
| Container volume    | 60                    |
| Filter surface area | 20 000cm <sup>2</sup> |
| Filter type         | Star/Polyester        |
| Filter dust class   | CAT (BIA) L           |