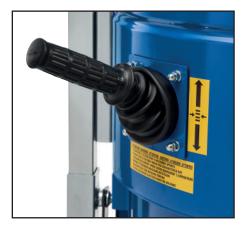

Filter cartridge with 20,000 cm<sup>2</sup> filter surface area

Comprehensive accessories kit for IDV 60

Integrated cable holder

Manual filter shaking for long service life