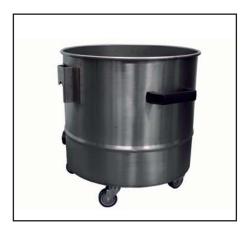

# **IDV 60 ECO**

- O To pick up solids and dusts.
- Maintenance-free three-phase motor with side channel blower, works reliably in continuous operation.
- C) Large star filter with 2 m<sup>2</sup> surface
- A negative pressure indicator shows filter clogging, so you can always check that the vacuum is working properly.
- Manual filter shaking to keep suction performance high.
- Motor protection switch cuts out the motor to protect it from current surges.
- Available in stainless steel and with different filters as options.
- Made of robust, epoxy-coated steel. Non-marking rollers and locking brake for safety and comfort while emptying.

Star filter with 20,000 cm<sup>2</sup> filter surface area

Optional stainless steel container

Professional accessories kit for **IDV 60 ECO** 

Manual filter shaking to keep suction performance high