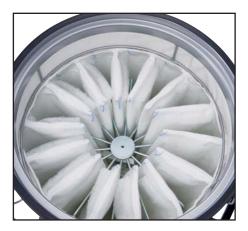

# **IDV 60 ECO**

- O To pick up solids and dusts.
- Maintenance-free three-phase motor with side channel blower, works reliably in continuous operation.
- C) Large star filter with 2 m<sup>2</sup> surface
- A negative pressure indicator shows filter clogging, so you can always check that the vacuum is working properly.
- Manual filter shaking to keep suction performance high.
- Motor protection switch cuts out the motor to protect it from current surges.
- Available in stainless steel and with different filters as options.
- Made of robust, epoxy-coated steel. Non-marking rollers and locking brake for safety and comfort while emptying.

## **IDV 60 ECO**

| LxBxH               | 660x650x1700 mm        |
|---------------------|------------------------|
| Tool connection     | 80 mm                  |
| PVC hose            | 3 m/50 mm              |
| Container volume    | 60                     |
| Filter surface area | 20 000cm <sup>2</sup>  |
| Filter type         | Stern/Tasche/Polyester |
| Filter dust class   | CAT (BIA)              |

Star filter with 20,000 cm<sup>2</sup> filter surface area

Optional stainless steel container

Professional accessories kit for **IDV 60 ECO** 

Manual filter shaking to keep suction performance high