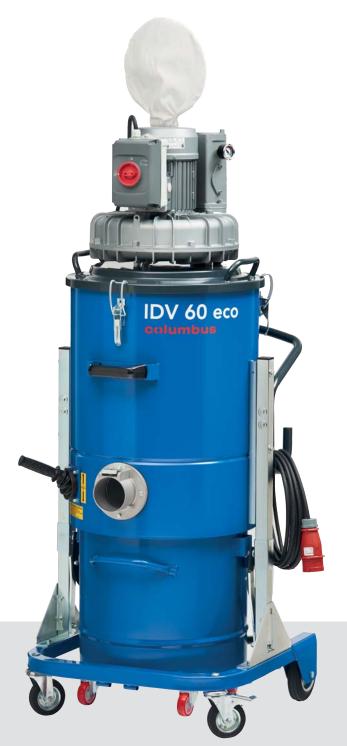

# INDUSTRIAL VACUUM. IDV 60 ECO

G. Staehle GmbH u. Co. KG Mercedesstraße 15 D 70372 Stuttgart Telefon +49 (0) 7 11/95 44-950 Telefax +49 (0) 7 11/95 44-941 info@columbus-clean.com www.columbus-clean.com

# **IDV 60 ECO**

- O To pick up solids and dusts.
- Maintenance-free three-phase motor with side channel blower, works reliably in continuous operation.
- C) Large star filter with 2 m<sup>2</sup> surface
- A negative pressure indicator shows filter clogging, so you can always check that the vacuum is working properly.
- Manual filter shaking to keep suction performance high.
- Motor protection switch cuts out the motor to protect it from current surges.
- Available in stainless steel and with different filters as options.
- Made of robust, epoxy-coated steel. Non-marking rollers and locking brake for safety and comfort while emptying.

## **IDV 60 ECO**

| LxBxH               | 660x650x1700 mm        |
|---------------------|------------------------|
| Tool connection     | 80 mm                  |
| PVC hose            | 3 m/50 mm              |
| Container volume    | 60                     |
| Filter surface area | 20 000cm <sup>2</sup>  |
| Filter type         | Stern/Tasche/Polyester |
| Filter dust class   | CAT (BIA)              |