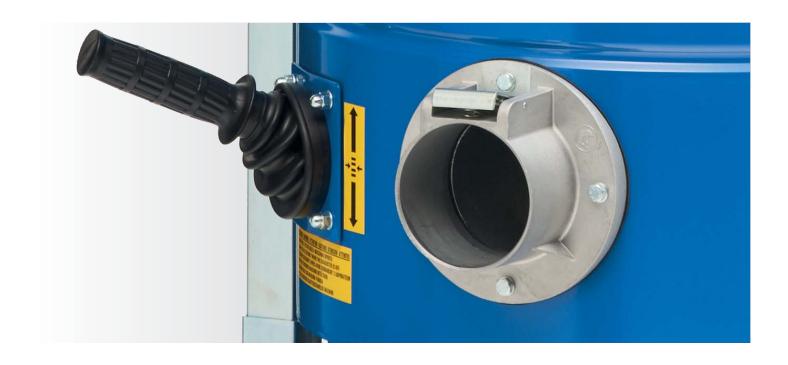

# **IDV 60 ECO**

- O To pick up solids and dusts.
- Maintenance-free three-phase motor with side channel blower, works reliably in continuous operation.
- C) Large star filter with 2 m<sup>2</sup> surface
- A negative pressure indicator shows filter clogging, so you can always check that the vacuum is working properly.
- Manual filter shaking to keep suction performance high.
- Motor protection switch cuts out the motor to protect it from current surges.
- Available in stainless steel and with different filters as options.
- Made of robust, epoxy-coated steel. Non-marking rollers and locking brake for safety and comfort while emptying.

## **IDV 60 ECO**

| LxBxH               | 660x650x1700 mm        |
|---------------------|------------------------|
| Tool connection     | 80 mm                  |
| PVC hose            | 3 m/50 mm              |
| Container volume    | 60                     |
| Filter surface area | 20 000cm <sup>2</sup>  |
| Filter type         | Stern/Tasche/Polyester |
| Filter dust class   | CAT (BIA)              |