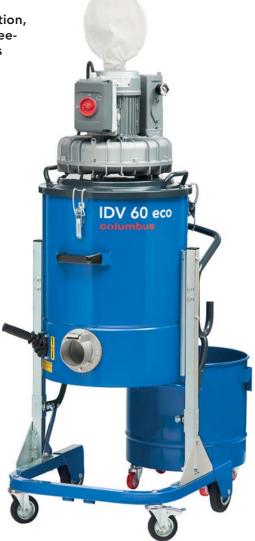

# INDUSTRIAL VACUUM. IDV 60 ECO

G. Staehle GmbH u. Co. KG Mercedesstraße 15 D 70372 Stuttgart Telefon +49 (0) 7 11/95 44-950 Telefax +49 (0) 7 11/95 44-941 info@columbus-clean.com www.columbus-clean.com

# **IDV 60 ECO**

- O To pick up solids and dusts.
- Maintenance-free three-phase motor with side channel blower, works reliably in continuous operation.
- C) Large star filter with 2 m<sup>2</sup> surface
- A negative pressure indicator shows filter clogging, so you can always check that the vacuum is working properly.
- Manual filter shaking to keep suction performance high.
- Motor protection switch cuts out the motor to protect it from current surges.
- Available in stainless steel and with different filters as options.
- Made of robust, epoxy-coated steel. Non-marking rollers and locking brake for safety and comfort while emptying.

## **IDV 60 ECO**

| LxBxH               | 660x650x1700 mm        |
|---------------------|------------------------|
| Tool connection     | 80 mm                  |
| PVC hose            | 3 m/50 mm              |
| Container volume    | 60                     |
| Filter surface area | 20 000cm <sup>2</sup>  |
| Filter type         | Stern/Tasche/Polyester |
| Filter dust class   | CAT (BIA)              |