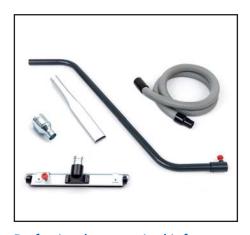

Star filter with 20,000 cm<sup>2</sup> filter surface area

Optional stainless steel container

Professional accessories kit for **IDV 60 ECO** 

Manual filter shaking to keep suction performance high