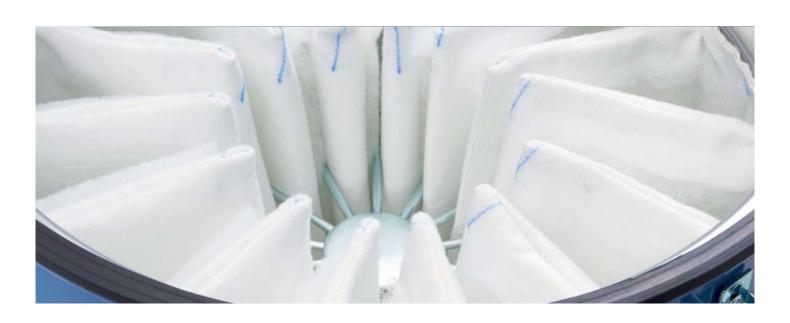

# **IDV 60 ECO**

- O To pick up solids and dusts.
- Maintenance-free three-phase motor with side channel blower, works reliably in continuous operation.
- C) Large star filter with 2 m<sup>2</sup> surface
- A negative pressure indicator shows filter clogging, so you can always check that the vacuum is working properly.
- Manual filter shaking to keep suction performance high.
- Motor protection switch cuts out the motor to protect it from current surges.
- Available in stainless steel and with different filters as options.
- Made of robust, epoxy-coated steel. Non-marking rollers and locking brake for safety and comfort while emptying.

Star filter with 20,000 cm<sup>2</sup> filter surface area

Optional stainless steel container

Professional accessories kit for **IDV 60 ECO** 

Manual filter shaking to keep suction performance high