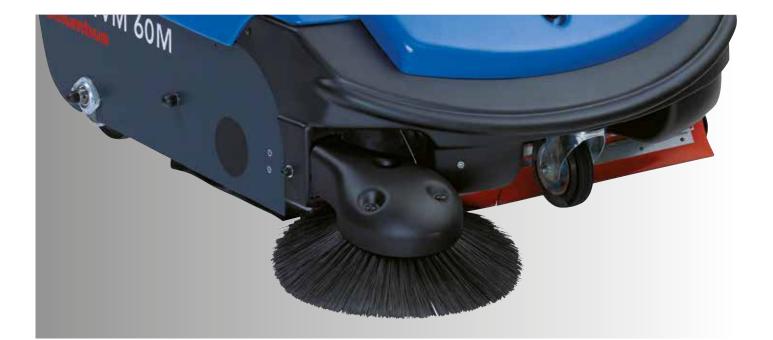

## HEAVY DUTY SWEEPER WITH SUCTION. MOTOR DRIVEN. KS 71 VM 60 M

- With perfect suction, compact dimensions and large filter area, this range of vacuum sweepers provides for dust free continuous daily cleaning operations, also in heavily soiled areas, both indoors as well as outdoors.
- O Longer working periods without interruptions: using the overthrow sweeping principle which allows for maximum filling of the waste container with a capacity of up to 60 litres.
- Larger debris can be picked up by activating the bulk waste flap.
- Easy to clean filters: the large horizontal flat pleated filters with a **O** Fatigue-free working: the forward filter area of 3 m<sup>2</sup> can be cleaned efficiently by using the manual filter shaker.
- The mechanical interruption of the suction flow protects the filter from damages when driving over wet areas.
- O Polyester filter, brush unit and motor are located apart to protect the traction drive from soiling.
- propulsion of the roller brush enables easy manoeuvring, also on inclines or rough surfaces when mechanical drive is switched on.

|  |                                | кѕ 71ІVM60М         |
|--|--------------------------------|---------------------|
|  | L x W x H                      | 1260 x 820 x 850 mm |
|  | Sweeping principle             | overthrow           |
|  | Working width w/o side brushes | 710 mm              |
|  | with 1 side brush              | 880 mm              |
|  | Theoretical coverage max.      | 3520 m²/h           |
|  | Empty weight w/o battery       | 98 kg               |
|  | Operating weight*              | 100 kg              |
|  | Waste container                | 60 l                |
|  |                                |                     |
|  | FILTER                         |                     |
|  | Filter size                    | 3 m <sup>2</sup>    |
|  | Shaker                         | manuell             |
|  |                                |                     |
|  | TRACTION                       |                     |
|  |                                |                     |