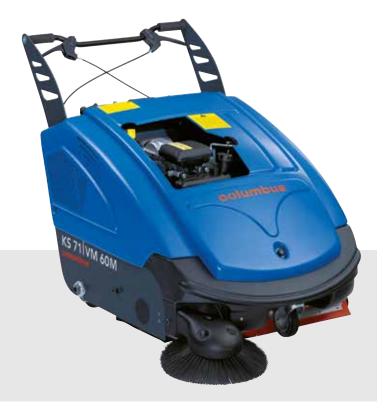

## DATA SHEET. SWEEPER. KS 71 VM 60 M

G. Staehle GmbH u. Co. KG Mercedesstraße 15 D 70372 Stuttgart Telefon +49 (0) 7 11/9544-960 export@columbus-clean.com www.columbus-clean.com

## HEAVY DUTY SWEEPER WITH SUCTION. MOTOR DRIVEN. KS 71 VM 60 M

- With perfect suction, compact dimensions and large filter area, this range of vacuum sweepers provides for dust free continuous daily cleaning operations, also in heavily soiled areas, both indoors as well as outdoors.
- O Longer working periods without interruptions: using the overthrow sweeping principle which allows for maximum filling of the waste container with a capacity of up to 60 litres.
- Larger debris can be picked up by activating the bulk waste flap.
- Easy to clean filters: the large horizontal flat pleated filters with a **O** Fatigue-free working: the forward filter area of 3 m<sup>2</sup> can be cleaned efficiently by using the manual filter shaker.
- The mechanical interruption of the suction flow protects the filter from damages when driving over wet areas.
- O Polyester filter, brush unit and motor are located apart to protect the traction drive from soiling.
- propulsion of the roller brush enables easy manoeuvring, also on inclines or rough surfaces when mechanical drive is switched on.