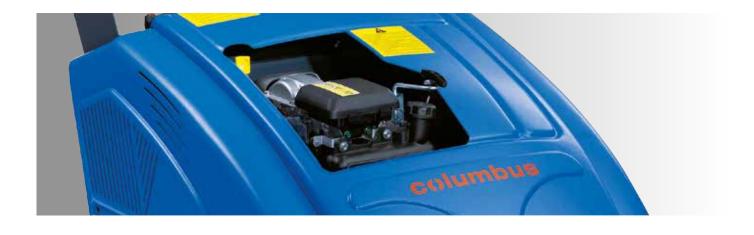

## HEAVY DUTY SWEEPER WITH SUCTION. MOTOR DRIVEN. KS 71 VM 60 M

- With perfect suction, compact dimensions and large filter area, this range of vacuum sweepers provides for dust free continuous daily cleaning operations, also in heavily soiled areas, both indoors as well as outdoors.
- O Longer working periods without interruptions: using the overthrow sweeping principle which allows for maximum filling of the waste container with a capacity of up to 60 litres.
- Larger debris can be picked up by activating the bulk waste flap.
- Easy to clean filters: the large horizontal flat pleated filters with a **O** Fatigue-free working: the forward filter area of 3 m<sup>2</sup> can be cleaned efficiently by using the manual filter shaker.
- The mechanical interruption of the suction flow protects the filter from damages when driving over wet areas.
- O Polyester filter, brush unit and motor are located apart to protect the traction drive from soiling.
- propulsion of the roller brush enables easy manoeuvring, also on inclines or rough surfaces when mechanical drive is switched on.

Honda 3 kW

\*Operating weight includes above-mentioned battery and 90% tankful

Mode of drive