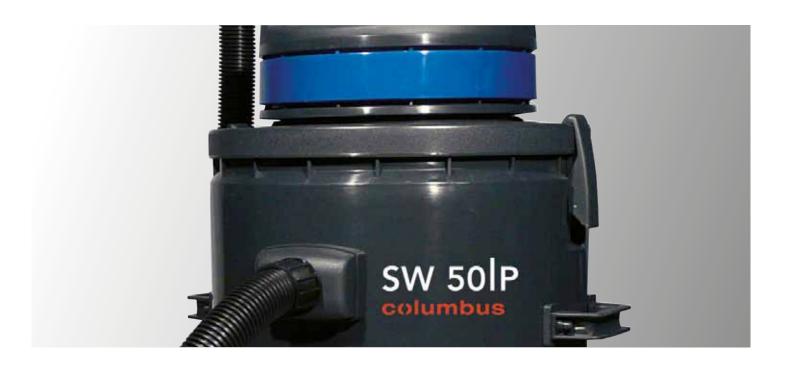

### **SW 50|P**

- () Well equipped for basic cleaning, initial construction cleaning or use in workshops: wet & dry vacuum cleaners with compact vacuum tanks made of impact-resistant plastic (P).
- C) Robust and sturdy design: secure positioning and convenient transport every time.
- () Extensive range of professional accessories: a roller-guided wet suction tool as well as additional accessories for dry and wet cleaning are series-standard and included in delivery. A large assortment of special extras is also available.
- () Hygienic dry cleaning: the specially pre-treated sanifilter cloth bag series-standard for the SW 50IP wet and dry vacuum cleaners prevents the growth of bacteria, viruses, fungi (yeasts and mould) and microparasites that have been vacuumed up.