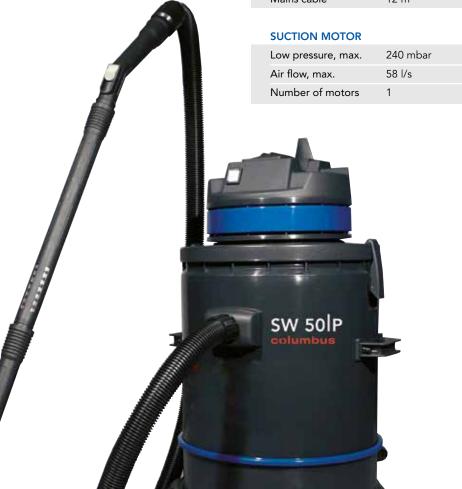

#### SW 50IP

| LxBxH         | 570x570x1030 mm |
|---------------|-----------------|
| Working width | 400 mm          |
| Suction hose  | 2,5 m           |
| Tank capacity | 72 l            |
| Noise level   | 73,4 dB(A)      |
| Weight        | 20 kg           |

#### **ELECTRICAL DATA**

| Rated voltage | 230 V  |
|---------------|--------|
| Power max.    | 1200 W |
| Mains cable   | 12 m   |