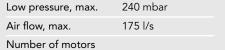

ity in connection with robust and high-quality vacuum hoses with a diameter of 38 mm allow even larger debris to be vacuumed up easily.
- () Quick and clean: thanks to the ample tank with 78 litres, both models can vacuum up large amounts of dirt and liquid with ease. The vacuum tanks can be emptied quickly and conveniently using the tilting device or the drain hose.

#### **SW 53IS**

| LxBxH         | 650x590x1050 mm |
|---------------|-----------------|
| Working width | 400 mm          |
| Suction hose  | 2,5 m           |
| Tank capacity | 78 I            |
| Noise level   | 81,5 dB(A)      |
| Weight        | 32,5 kg         |

### **ELECTRICAL DATA**

| Rated voltage | 230 V  |
|---------------|--------|
| Power max.    | 3300 W |
| Mains cable   | 12 m   |

#### **SUCTION MOTOR**