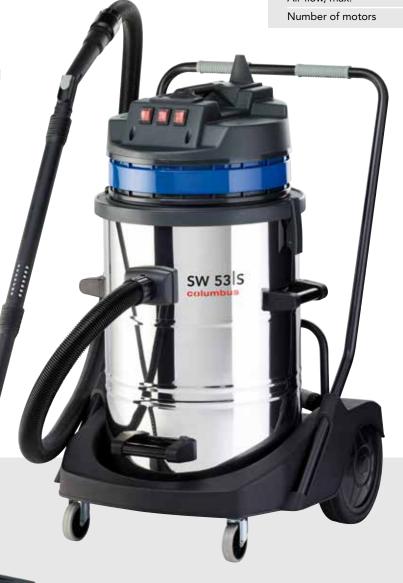

## **SW 53|S**

- Well equipped for basic cleaning, initial construction cleaning or use in workshops: wet & dry vacuum cleaners with compact vacuum tanks made of chromium steel (S).
- () Robust and sturdy design: secure positioning and convenient transport every time.
- () Extensive range of professional accessories: a roller-guided wet suction tool as well as additional accessories for dry and wet cleaning are series-standard and included in delivery. A large assortment of special extras is also available.
- () Hygienic dry cleaning: the specially pre-treated sanifilter cloth bag series-standard for the SW 53IS wet and dry vacuum cleaners prevents the growth of bacteria, viruses, fungi (yeasts and mould) and microparasites that have been vacuumed up.
- () Real professionals: the SW 53 wet and dry vacuum cleaner with three motors for medium to large surfaces.
- Strong suction wet or dry: for impressive results for a variety of hose lengths, the motors can be switched on and off individually.

#### **SW 53IS**

| LxBxH         | 650x590x1050 mm |
|---------------|-----------------|
| Working width | 400 mm          |
| Suction hose  | 2,5 m           |
| Tank capacity | 78 I            |
| Noise level   | 81,5 dB(A)      |
| Weight        | 32,5 kg         |