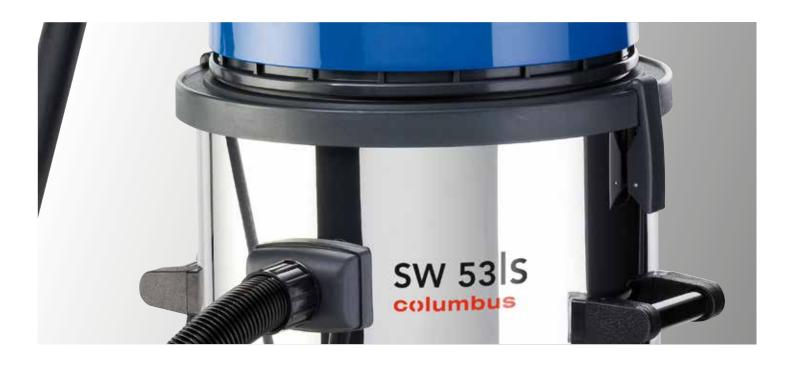

## **SW 53|S**

- Well equipped for basic cleaning, initial construction cleaning or use in workshops: wet & dry vacuum cleaners with compact vacuum tanks made of chromium steel (S).
- () Robust and sturdy design: secure positioning and convenient transport every time.
- () Extensive range of professional accessories: a roller-guided wet suction tool as well as additional accessories for dry and wet cleaning are series-standard and included in delivery. A large assortment of special extras is also available.
- () Hygienic dry cleaning: the specially pre-treated sanifilter cloth bag series-standard for the SW 53IS wet and dry vacuum cleaners prevents the growth of bacteria, viruses, fungi (yeasts and mould) and microparasites that have been vacuumed up.
- () Real professionals: the SW 53 wet and dry vacuum cleaner with three motors for medium to large surfaces.
- Strong suction wet or dry: for impressive results for a variety of hose lengths, the motors can be switched on and off individually.

- Coarse dirt is easy: the powerful suction capacity in connection with robust and high-quality vacuum hoses with a diameter of 38 mm allow even larger debris to be vacuumed up easily.
- () Quick and clean: thanks to the ample tank with 78 litres, both models can vacuum up large amounts of dirt and liquid with ease. The vacuum tanks can be emptied quickly and conveniently using the tilting device or the drain hose.