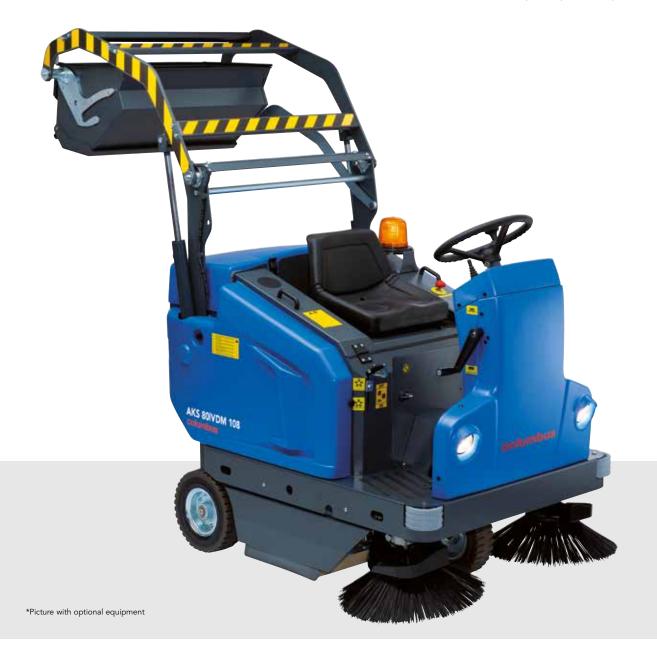

### THE LARGE RIDE-ON SWEEPER. FOR MAJOR APPLICATIONS. WITH YANMAR DIESEL ENGINE. **AKS 80 VDM 108**

- The large ride-on sweeper with well Cylinder cartridge filter, brush unit Powerful suction and large engineered components, 1260 mm working width with side brushes and electrical filter shaker for a consistently high sweeping performance in all large areas.
- Sweeps safely without leaving a trace: non-marking wheels and lateral sealing rubbers for indoor use.
- and motor are located apart to protect the traction drive from soiling.
- With a solid steel construction the ride-on sweeper is extremely robust, with shock absorbers on each side brushes to protect both the machine and clients property.
- polyester cylinder cartridge filter with 6.4 m<sup>2</sup> filter area.
- Long operating times, short stops: the extendable dirt container holds 108 litres; optional hydraulic operated high dumping system lifts up to a height of 145 cm for emptying of dirt container directly into a larger container.
- Optionally, the dirt container can be equipped with three small inner containers for convenient manual emptying.
- The powerful Yanmar diesel engine guarantees the highest possible daily operating safety.

#### AKS 80IVDM 108

| L x B x H                      | 1560 x 1020 x 1300 |
|--------------------------------|--------------------|
| Sweeping principle             | overthrow          |
| Working width w/o side brushes | 780 mm             |
| with 1 side brush              | 980 mm             |
| with 2 side brushes            | 1260 mm            |
| Theoretical coverage max.      | 9000 m²/h          |
| Empty weight                   | 480 kg             |
| Operating weight*              | 557 kg             |
| Waste container                | 108 l              |
|                                |                    |
| FILTER                         |                    |
| Filter size                    | 6,4 / 5,5** m²     |
| Shaker                         | electric           |

#### TRACTION

| Mode of drive    | Diesel Yanmar 4,9 kW |
|------------------|----------------------|
| Traction drive   | front wheel          |
| Speed max.       | 7,5 km/h             |
| Climbing ability | 18 %                 |