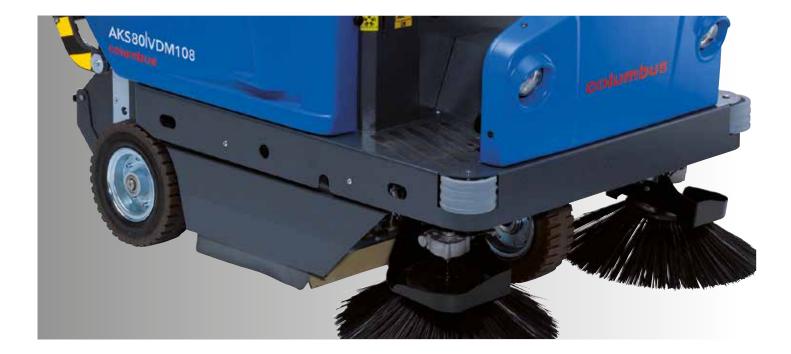

### THE LARGE RIDE-ON SWEEPER. FOR MAJOR APPLICATIONS. WITH YANMAR DIESEL ENGINE. **AKS 80 VDM 108**

- The large ride-on sweeper with well Cylinder cartridge filter, brush unit Powerful suction and large engineered components, 1260 mm working width with side brushes and electrical filter shaker for a consistently high sweeping performance in all large areas.
- Sweeps safely without leaving a trace: non-marking wheels and lateral sealing rubbers for indoor use.
- and motor are located apart to protect the traction drive from soiling.
- With a solid steel construction the ride-on sweeper is extremely robust, with shock absorbers on each side brushes to protect both the machine and clients property.
- polyester cylinder cartridge filter with 6.4 m<sup>2</sup> filter area.
- Long operating times, short stops: the extendable dirt container holds 108 litres; optional hydraulic operated high dumping system lifts up to a height of 145 cm for emptying of dirt container directly into a larger container.
- Optionally, the dirt container can be equipped with three small inner containers for convenient manual emptying.
- The powerful Yanmar diesel engine guarantees the highest possible daily operating safety.

#### AKS 80IVDM 108

| L x B x H                      | 1560 x 1020 x 1300 |
|--------------------------------|--------------------|
| Sweeping principle             | overthrow          |
| Working width w/o side brushes | 780 mm             |
| with 1 side brush              | 980 mm             |
| with 2 side brushes            | 1260 mm            |
| Theoretical coverage max.      | 9000 m²/h          |
| Empty weight                   | 480 kg             |
| Operating weight*              | 557 kg             |
| Waste container                | 108 l              |
|                                |                    |
| FILTER                         |                    |
| Filter size                    | 6,4 / 5,5** m²     |
| Shaker                         | electric           |