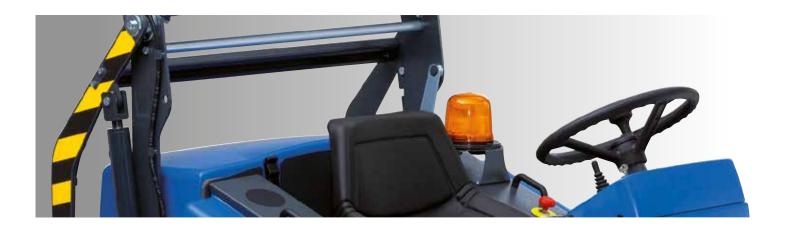

### THE LARGE RIDE-ON SWEEPER. FOR MAJOR APPLICATIONS. WITH YANMAR DIESEL ENGINE. **AKS 80 VDM 108**

- The large ride-on sweeper with well Cylinder cartridge filter, brush unit Powerful suction and large engineered components, 1260 mm working width with side brushes and electrical filter shaker for a consistently high sweeping performance in all large areas.
- Sweeps safely without leaving a trace: non-marking wheels and lateral sealing rubbers for indoor use.
- and motor are located apart to protect the traction drive from soiling.
- With a solid steel construction the ride-on sweeper is extremely robust, with shock absorbers on each side brushes to protect both the machine and clients property.
- polyester cylinder cartridge filter with 6.4 m<sup>2</sup> filter area.
- Long operating times, short stops: the extendable dirt container holds 108 litres; optional hydraulic operated high dumping system lifts up to a height of 145 cm for emptying of dirt container directly into a larger container.
- Optionally, the dirt container can be equipped with three small inner containers for convenient manual emptying.
- The powerful Yanmar diesel engine guarantees the highest possible daily operating safety.