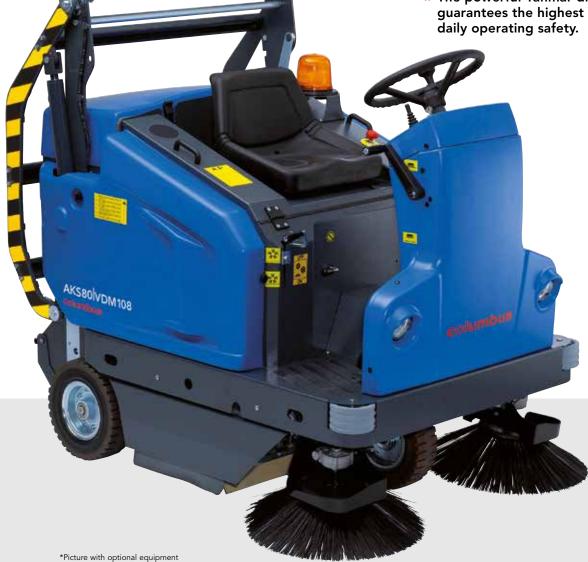

### THE LARGE RIDE-ON SWEEPER. FOR MAJOR APPLICATIONS. WITH YANMAR DIESEL ENGINE. **AKS 80 VDM 108**

- The large ride-on sweeper with well Cylinder cartridge filter, brush unit Powerful suction and large engineered components, 1260 mm working width with side brushes and electrical filter shaker for a consistently high sweeping performance in all large areas.
- Sweeps safely without leaving a trace: non-marking wheels and lateral sealing rubbers for indoor use.
- and motor are located apart to protect the traction drive from soiling.
- With a solid steel construction the ride-on sweeper is extremely robust, with shock absorbers on each side brushes to protect both the machine and clients property.
- polyester cylinder cartridge filter with 6.4 m<sup>2</sup> filter area.
- Long operating times, short stops: the extendable dirt container holds 108 litres; optional hydraulic operated high dumping system lifts up to a height of 145 cm for emptying of dirt container directly into a larger container.
- Optionally, the dirt container can be equipped with three small inner containers for convenient manual emptying.
- The powerful Yanmar diesel engine guarantees the highest possible daily operating safety.

#### AKS 80IVDM 108

| L x B x H                      | 1560 x 1020 x 1300 |
|--------------------------------|--------------------|
| Sweeping principle             | overthrow          |
| Working width w/o side brushes | 780 mm             |
| with 1 side brush              | 980 mm             |
| with 2 side brushes            | 1260 mm            |
| Theoretical coverage max.      | 9000 m²/h          |
| Empty weight                   | 480 kg             |
| Operating weight*              | 557 kg             |
| Waste container                | 108 l              |
|                                |                    |
| FILTER                         |                    |
| Filter size                    | 6,4 / 5,5** m²     |
| Shaker                         | electric           |

#### TRACTION

| Mode of drive    | Diesel Yanmar 4,9 kW |
|------------------|----------------------|
| Traction drive   | front wheel          |
| Speed max.       | 7,5 km/h             |
| Climbing ability | 18 %                 |