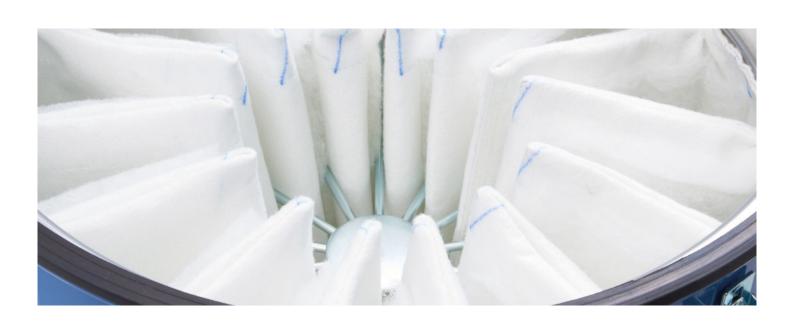

Star filter with 20,000 cm<sup>2</sup> filter surface area

Optional stainless steel container

Professional accessories kit for **IDV 60 ECO** 

Manual filter shaking to keep suction performance high

## **IDV 60 ECO**

| LxBxH               | 660x650x1700 mm        |
|---------------------|------------------------|
| Tool connection     | 80 mm                  |
| PVC hose            | 3 m/50 mm              |
| Container volume    | 60 I                   |
| Filter surface area | 20 000cm <sup>2</sup>  |
| Filter type         | Stern/Tasche/Polyester |
| Filter dust class   | CAT (BIA)              |