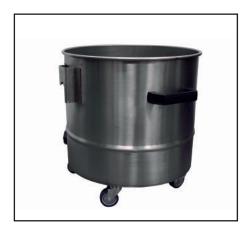

Star filter with 20,000 cm<sup>2</sup> filter surface area

Optional stainless steel container

Professional accessories kit for **IDV 60 ECO** 

Manual filter shaking to keep suction performance high