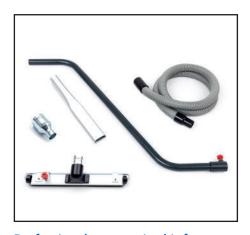

Star filter with 20,000 cm<sup>2</sup> filter surface area

Optional stainless steel container

Professional accessories kit for **IDV 60 ECO** 

Manual filter shaking to keep suction performance high