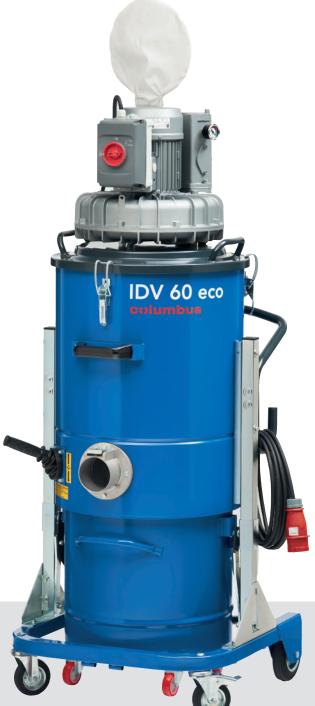

# INDUSTRIAL VACUUM. IDV 60 ECO

G. Staehle GmbH u. Co. KG Mercedesstraße 15 D 70372 Stuttgart Telefon +49 (0) 7 11/95 44-960 export@columbus-clean.com www.columbus-clean.com

columbus

# **IDV 60 ECO**

- O To pick up solids and dusts.
- Maintenance-free three-phase motor with side channel blower, works reliably in continuous operation.
- C) Large star filter with 2 m<sup>2</sup> surface
- A negative pressure indicator shows filter clogging, so you can always check that the vacuum is working properly.
- Manual filter shaking to keep suction performance high.
- Motor protection switch cuts out the motor to protect it from current surges.
- Available in stainless steel and with different filters as options.
- Made of robust, epoxy-coated steel. Non-marking rollers and locking brake for safety and comfort while emptying.