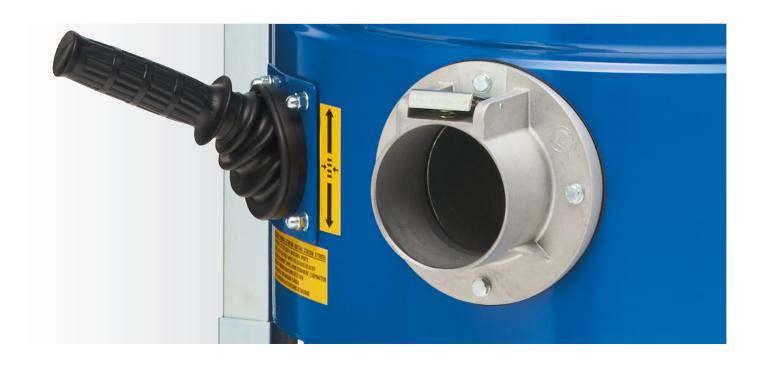

# **IDV 60 ECO**

- O To pick up solids and dusts.
- Maintenance-free three-phase motor with side channel blower, works reliably in continuous operation.
- C) Large star filter with 2 m<sup>2</sup> surface
- A negative pressure indicator shows filter clogging, so you can always check that the vacuum is working properly.
- Manual filter shaking to keep suction performance high.
- Motor protection switch cuts out the motor to protect it from current surges.
- Available in stainless steel and with different filters as options.
- Made of robust, epoxy-coated steel. Non-marking rollers and locking brake for safety and comfort while emptying.