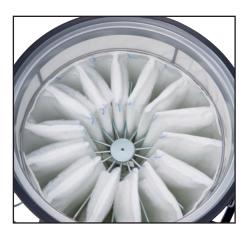

Star filter with 20,000 cm<sup>2</sup> filter surface area

Optional stainless steel container

Professional accessories kit for **IDV 60 ECO** 

Manual filter shaking to keep suction performance high

## **IDV 60 ECO**

| LxBxH               | 660x650x1700 mm        |
|---------------------|------------------------|
| Tool connection     | 80 mm                  |
| PVC hose            | 3 m/50 mm              |
| Container volume    | 60 I                   |
| Filter surface area | 20 000cm <sup>2</sup>  |
| Filter type         | Stern/Tasche/Polyester |
| Filter dust class   | CAT (BIA)              |