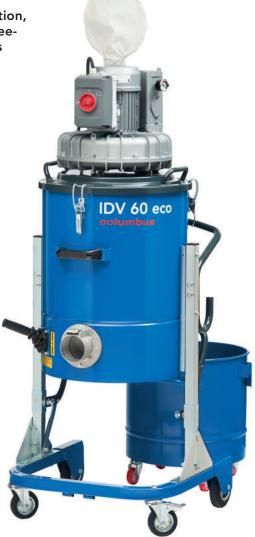

# **IDV 60 ECO**

- O To pick up solids and dusts.
- Maintenance-free three-phase motor with side channel blower, works reliably in continuous operation.
- C) Large star filter with 2 m<sup>2</sup> surface
- A negative pressure indicator shows filter clogging, so you can always check that the vacuum is working properly.
- Manual filter shaking to keep suction performance high.
- Motor protection switch cuts out the motor to protect it from current surges.
- Available in stainless steel and with different filters as options.
- Made of robust, epoxy-coated steel. Non-marking rollers and locking brake for safety and comfort while emptying.

service life, are maintenance free and designed for continuous operation. The air flow is compressed twice in the side channel blower, delivering much more suction power than a fan motor.

() Applications:
All areas of agriculture, construction, machinery and mechanical engineering. Also suitable for continuous 24 hour operation.

## **IDV 60 ECO**

| LxBxH               | 660x650x1700 mm        |
|---------------------|------------------------|
| Tool connection     | 80 mm                  |
| PVC hose            | 3 m/50 mm              |
| Container volume    | 60 I                   |
| Filter surface area | 20 000cm <sup>2</sup>  |
| Filter type         | Stern/Tasche/Polyester |
| Filter dust class   | CAT (BIA)              |