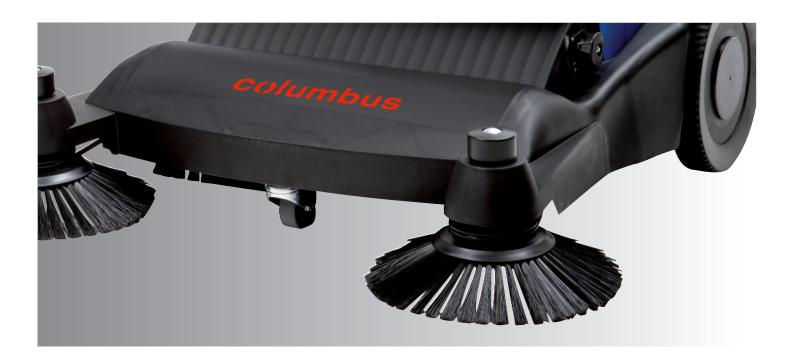

# LIGHTWEIGHT WITHOUT SUCTION. EFFICIENT. MANOEUVRABLE. ECONOMICAL. K 80 40

- The manually-operated pedestrian, cost-effective sweepers for indoor and outdoor use in small to medium areas.
- Clean to the edge: dual side brushes as part of the standard equipment sweep all curbs and corners residue-free.
- Operating handle can be folded down for space saving transport and storage.
- C) Lightweight but sturdy: impactresistant and weatherproof polyethylene chassis, extremely durable polyamide rollers and side brushes.

- Operator friendly: simple changes of roller brushes and side brushes, easy access to waste container and technical compartment.
- Standard large sweeping capacity: the waste container holds 40 litres.
- O The Entry-Level Model offering convincing price-performance-ratio, low weight and simple operating – efficient up to 1000 square metres.