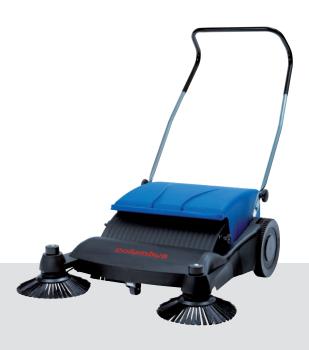

# LIGHTWEIGHT WITHOUT SUCTION. EFFICIENT. MANOEUVRABLE. ECONOMICAL. K 80 40

- The manually-operated pedestrian, cost-effective sweepers for indoor and outdoor use in small to medium areas.
- Clean to the edge: dual side brushes as part of the standard equipment sweep all curbs and corners residue-free.
- Operating handle can be folded down for space saving transport and storage.
- C) Lightweight but sturdy: impactresistant and weatherproof polyethylene chassis, extremely durable polyamide rollers and side brushes.

- Operator friendly: simple changes of roller brushes and side brushes, easy access to waste container and technical compartment.
- Standard large sweeping capacity: the waste container holds 40 litres.
- O The Entry-Level Model offering convincing price-performance-ratio, low weight and simple operating – efficient up to 1000 square metres.