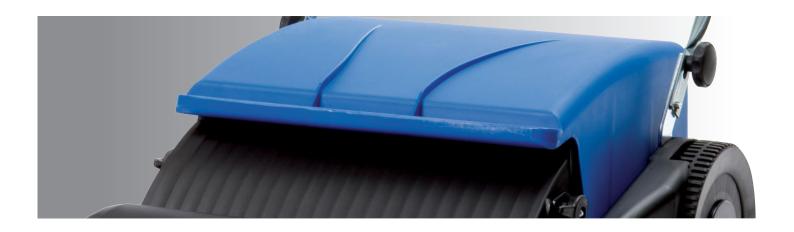

2017/11 | Technical data subject to change without notice

Clean thoroughly for longer: two brush rollers rotating in opposite directions clean twice as thoroughly and transport all debris into the waste container – for a good filling level of up to 100 percent and fewer stops for emptying the waste container.