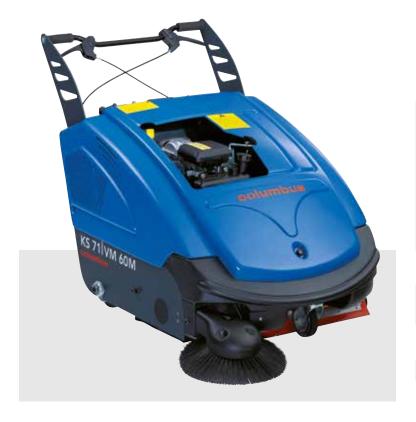

### KS 51 VM 45 M

| LxWxH                          | 1260 x 630 x 850 mm |
|--------------------------------|---------------------|
| Sweeping principle             | overthrow           |
| Working width w/o side brushes | 510 mm              |
| with 1 side brush              | 680 mm              |
| Theoretical coverage max.      | 2720 m²/h           |
| Empty weight w/o battery       | 85 kg               |
| Operating weight*              | 87 kg               |
| Waste container                | 45 l                |
|                                |                     |