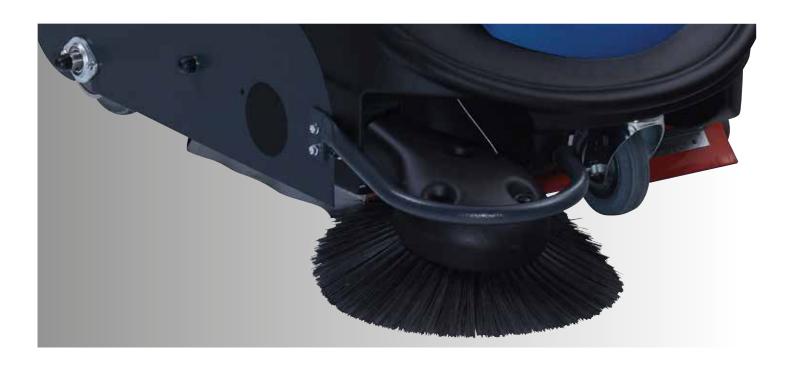

- With perfect suction, compact dimensions and large filter area, this range of vacuum sweepers provides for dust free continuous daily cleaning operations, also in heavily soiled areas, both indoors as well as outdoors.
- C) Longer working periods without interruptions: using the overthrow sweeping principle which allows for maximum filling of the waste container with a capacity of up to 45 litres.
- Larger debris can be picked up by activating the bulk waste flap.

- C) Easy to clean filters: the large horizontal flat pleated filters with a filter area of 2 m² can be cleaned efficiently by using the manual filter shaker.
- The mechanical interruption of the suction flow protects the filter from damages when driving over wet areas.
- Polyester filter, brush unit and motor are located apart to protect the traction drive from soiling.
- C) Fatigue-free working: the forward propulsion of the roller brush enables easy manoeuvring, also on inclines or rough surfaces when mechanical drive is switched on.