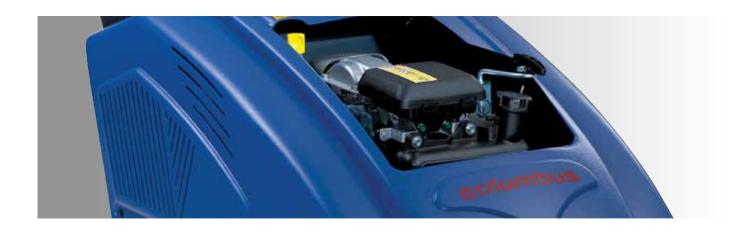

### **TRACTION**

| Mode of drive | Honda 3 kW |
|---------------|------------|
|               |            |

\*Operating weight includes above-mentioned battery and 90% tankful