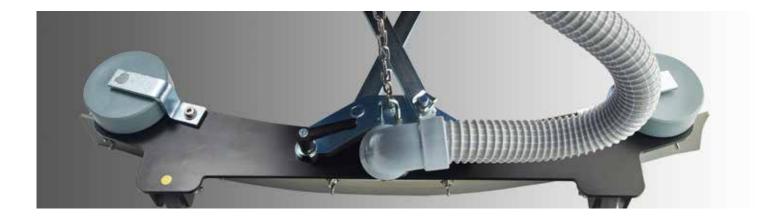

- The cover seals can be changed quickly and easily without tools.
- Compact design and removable squeegee tool for easier handling and transport.
- Exceptionally high brush pressure for perfect cleaning results.
- Simple, intuitive operation with a self-explanatory display.
- () The patented mounting system of the curved squeegee tool follows the movements of the machine and leaves no streaks even in tight turns.
- EUnited tested and certified.
- Made in Germany.