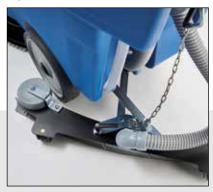

- The cover seals can be changed quickly and easily without tools.
- Compact design and removable squeegee tool for easier handling and transport.
- Exceptionally high brush pressure for perfect cleaning results.
- Simple, intuitive operation with a self-explanatory display.
- () The patented mounting system of the curved squeegee tool follows the movements of the machine and leaves no streaks even in tight turns.
- EUnited tested and certified.
- Made in Germany.