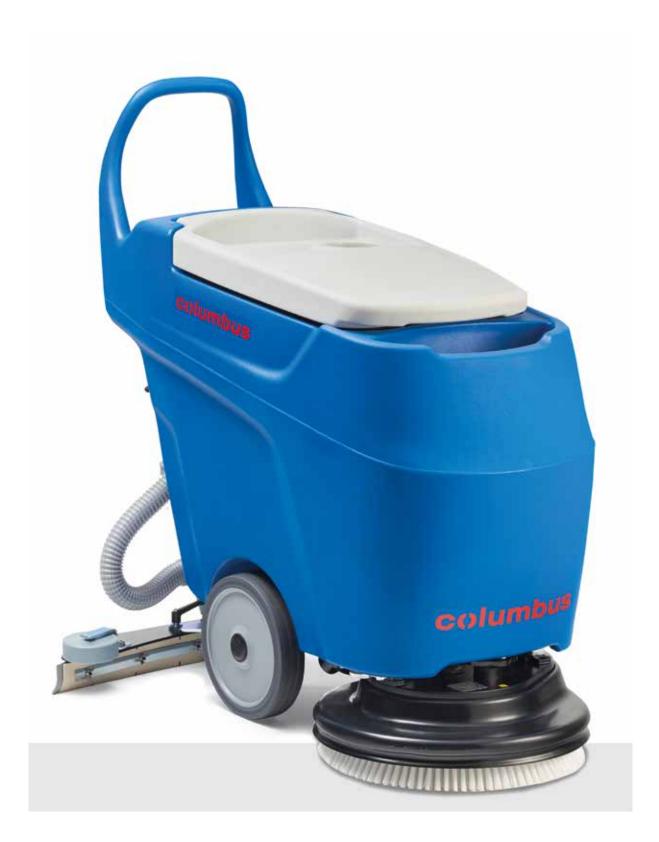

# PERFECT SUCTION. EXTREMLY ROBUST: THE 40 LITRE CABLE MACHINE THAT GOES ON AND ON. RA 55 K 40

### Quick and easy seal changes

- The compact, mains operated scrubber dryer for continuous duty on small and medium size surfaces.
- Up close: the moulded, ergonomic operating handle and the singleaxis design provide effortless manoeuvrability in the tightest space.
- Large wheels for greater comfort and easy transport.
- O The mains operated machine is low in weight, making it the ideal solution for pressure sensitive floors.
- C Large fresh water opening with mesh insert for rapid filling without the need to open the tank cover.
- Easy to clean: the recovery tank has smooth walls and opens fully for rinsing and disinfection. HACCP compliant.

- The cover seals can be changed quickly and easily without tools.
- Compact design and removable squeegee tool for easier handling and transport.
- Exceptionally high brush pressure for perfect cleaning results.
- Simple, intuitive operation with a self-explanatory display.
- () The patented mounting system of the curved squeegee tool follows the movements of the machine and leaves no streaks even in tight turns.
- EUnited tested and certified.
- Made in Germany.