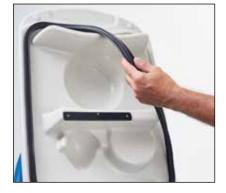

### Quick and easy seal changes

- The compact, mains operated scrubber dryer for continuous duty on small and medium size surfaces.
- Up close: the moulded, ergonomic operating handle and the singleaxis design provide effortless manoeuvrability in the tightest space.
- Large wheels for greater comfort and easy transport.
- O The mains operated machine is low in weight, making it the ideal solution for pressure sensitive floors.
- C Large fresh water opening with mesh insert for rapid filling without the need to open the tank cover.
- Easy to clean: the recovery tank has smooth walls and opens fully for rinsing and disinfection. HACCP compliant.