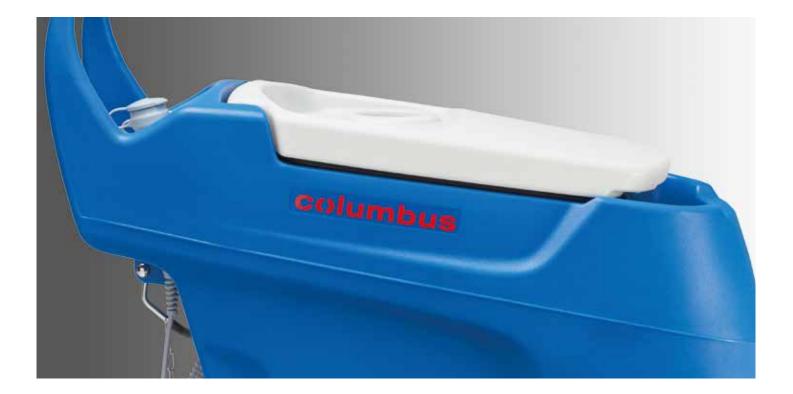

## Practical: cleaning accessories always close at hand

Greater comfort with large wheels

### Quick and easy seal changes

- The compact, mains operated scrubber dryer for continuous duty on small and medium size surfaces.
- Up close: the moulded, ergonomic operating handle and the singleaxis design provide effortless manoeuvrability in the tightest space.
- Large wheels for greater comfort and easy transport.
- O The mains operated machine is low in weight, making it the ideal solution for pressure sensitive floors.
- C Large fresh water opening with mesh insert for rapid filling without the need to open the tank cover.
- Easy to clean: the recovery tank has smooth walls and opens fully for rinsing and disinfection. HACCP compliant.