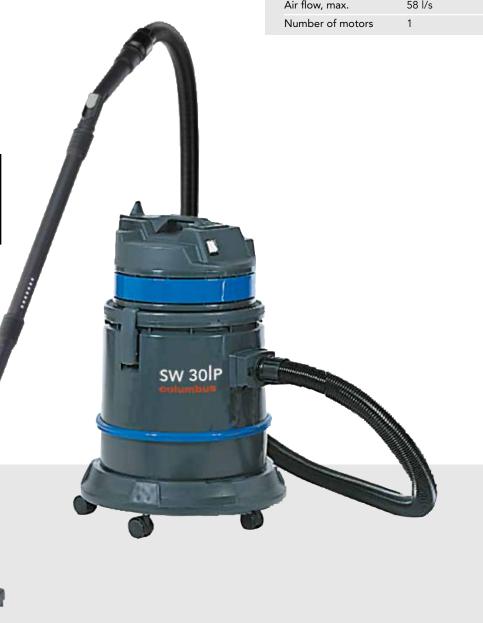

## **SW 30IP**

- Well equipped for basic cleaning, initial construction cleaning or use in workshops: wet & dry vacuum cleaners with compact vacuum tanks made of impact-resistant plastic (P).
- () Robust and sturdy design: secure positioning and convenient transport every time.
- Extensive range of professional accessories: a roller-guided wet suction tool as well as additional accessories for dry and wet cleaning are series-standard and included in delivery. A large assortment of special extras is also available.

() The handy, compact and mobile single-motor all-rounder with 35-litre tank capacity for professional use on small surfaces.

### **SW 30IP**

| LxBxH         | 450x450x820 mm |
|---------------|----------------|
| Working width | 400 mm         |
| Suction hose  | 2,5 m          |
| Tank capacity | 35 l           |
| Noise level   | 73,4 dB(A)     |
| Weight        | 13 kg          |