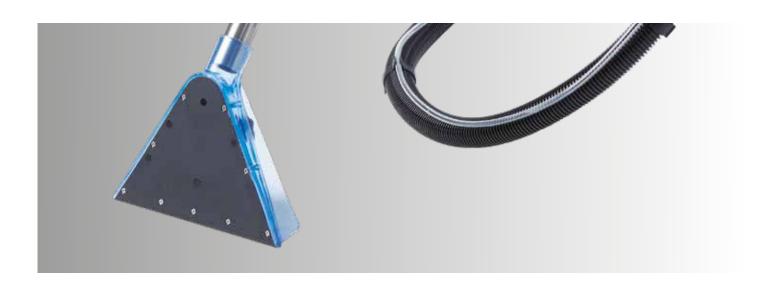

- The tank for the dirty water has a transparent lid allowing inspection of loosened dirt during operation.
- for small to medium-sized furnished surfaces.
- enables maximum cleaning performance with minimal water consumption.
- O Series standard: unbreakable adapter for synthetic flooring with three jets, aluminium spraysuction lance with grip and sturdy 2.5-metre spray-suction hose.
- Further special attachments round out the standard fittings - such as the Combi floor tool for hard

#### **STANDARD EQUIPMENT**

| Floor tool | Plastic |
|------------|---------|
| Tube       | 2.5 m   |