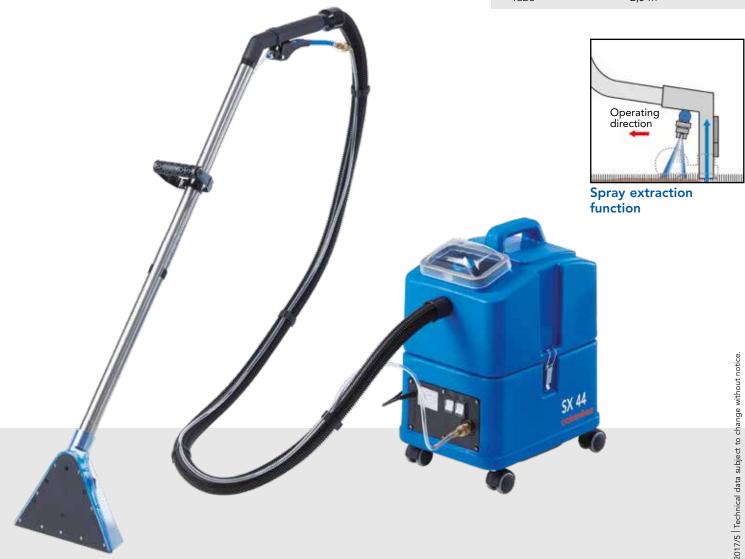

### **SX 44**

- The spray extraction method machine for stain removal and deep cleaning of textile floor coverings, upholstery and hard floors are very effective. Compact () The light spray extraction machine and easy to operate.
- The top-quality two-level suction motor sucks up dirt particles with • The spray pressure of 4 bars 295 mbars of vacuum pressure. The surfaces dry thoroughly and can be used again soon.
- This model have modular construction so that emptying the tank for dirty water is easy, for thorough cleaning as well as quick and inexpensive maintenance.
- O Robust construction with two separate tanks made of high density polyethylene.
- Filters and seals can be removed without tools.

- The tank for the dirty water has a transparent lid allowing inspection of loosened dirt during operation.
- for small to medium-sized furnished surfaces.
- enables maximum cleaning performance with minimal water consumption.
- O Series standard: unbreakable adapter for synthetic flooring with three jets, aluminium spraysuction lance with grip and sturdy 2.5-metre spray-suction hose.
- Further special attachments round out the standard fittings - such as the Combi floor tool for hard

#### **SX 44**

| LxBxH          | 300 x 420 x 530 mm |
|----------------|--------------------|
| Working width  | 270 mm             |
| Spray volume   | 1,5 l/min          |
| Spray pressure | 4 bar              |
| Weight         | 12 kg              |