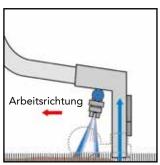

**Spray extraction** function



Power brush roll function

## TA 50 K 50

|  | LxBxH          | 500 x 860 x 950 mm |
|--|----------------|--------------------|
|  | Working width  | 500 mm             |
|  | Suction width  | 720 mm             |
|  | Spray volume   | 4,5 l/min          |
|  | Spray pressure | 9 bar              |
|  | Noise level    | 60 dB(A)           |
|  | Weight         | 55 kg              |
|  |                |                    |

#### **ELECTRICAL DATA**

| Power max.  | 1580 W |
|-------------|--------|
| Mains cable | 15 m   |

### **TANK**

| Solution tank capacity | 50 l |
|------------------------|------|
| Recovery tank capacity | 50 l |

## **SUCTION**

| Low pressure max. | 333 mbar |
|-------------------|----------|
| Air flow max.     | 45 l/s   |





Spray extraction function



Power brush roll function