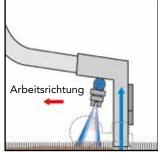

**Spray extraction** function

Power brush roll function

## **SUCTION**

| Low pressure max. | 333 mbar |
|-------------------|----------|
| Air flow max.     | 45 l/s   |

Spray extraction function

Power brush roll function