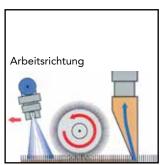

Power brush roll function

## TA 50 K 50

|  | LxBxH          | 500 x 860 x 950 mm |
|--|----------------|--------------------|
|  | Working width  | 500 mm             |
|  | Suction width  | 720 mm             |
|  | Spray volume   | 4,5 l/min          |
|  | Spray pressure | 9 bar              |
|  | Noise level    | 60 dB(A)           |
|  | Weight         | 55 kg              |
|  |                |                    |

#### **ELECTRICAL DATA**

| Power max.  | 1580 W |
|-------------|--------|
| Mains cable | 15 m   |

### **TANK**

| Solution tank capacity | 50 l |
|------------------------|------|
| Recovery tank capacity | 50 l |

## **SUCTION**

| Low pressure max. | 333 mbar |
|-------------------|----------|
| Air flow max.     | 45 l/s   |





Spray extraction function



Power brush roll function