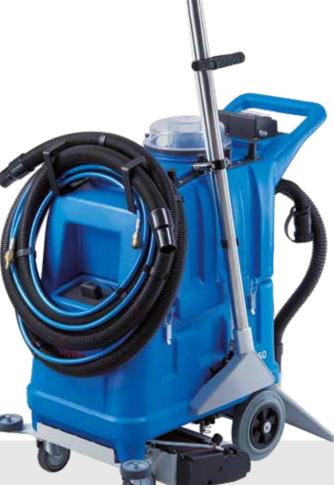

## A CONVINCING SCRUBBER DRYER FOR CARPETS. AND SPRAY EXTRACTION APPLIANCE.

# **TA 50 K 50**

- O Sturdy and easy to handle, the scrubber dryer for carpets takes over for professional deep and daily cleaning of medium-sized textile floor coverings and impresses with outstanding vacuuming power.
- () The adjustable water quantity hits the floor with 9 bars of spray pressure.
- O Brush roller and suction tool are mounted on a swivel mechanism meaning that the brush pressure can be adjusted perfectly to pile height.
- motor with 333 mbars of vacuum power ensures that loosened dirt is picked up without leaving residue.
- The modular construction facilitates even the brush roller and the spray valves - can be cleaned extremely well and thoroughly without tools.
- The high-quality three-level suction
  Easy to service: seals and filters can be changed easily without tools.
  - O To transport in a car, simply loosen the snap locks on the dirty water tank and remove the suction jet.
  - simple emptying, all components () Further applications with optional attachments. The aluminium spray lance for spray extraction is perfect for cleaning hard to reach areas. Alternatively, the optional power brush can be plugged into the integrated socket.