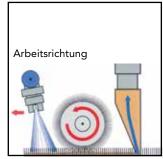

justed perfectly to pile height.
- motor with 333 mbars of vacuum power ensures that loosened dirt is picked up without leaving residue.
- The modular construction facilitates even the brush roller and the spray valves - can be cleaned extremely well and thoroughly without tools.
- The high-quality three-level suction
  Easy to service: seals and filters can be changed easily without tools.
  - O To transport in a car, simply loosen the snap locks on the dirty water tank and remove the suction jet.
  - simple emptying, all components () Further applications with optional attachments. The aluminium spray lance for spray extraction is perfect for cleaning hard to reach areas. Alternatively, the optional power brush can be plugged into the integrated socket.



**Spray extraction** function



Power brush roll function

## TA 50 K 50

|  | LxBxH          | 500 x 860 x 950 mm |
|--|----------------|--------------------|
|  | Working width  | 500 mm             |
|  | Suction width  | 720 mm             |
|  | Spray volume   | 4,5 l/min          |
|  | Spray pressure | 9 bar              |
|  | Noise level    | 60 dB(A)           |
|  | Weight         | 55 kg              |
|  |                |                    |

#### **ELECTRICAL DATA**

| Power max.  | 1580 W |
|-------------|--------|
| Mains cable | 15 m   |

### **TANK**

| Solution tank capacity | 50 l |
|------------------------|------|
| Recovery tank capacity | 50 l |

## **SUCTION**

| Low pressure max. | 333 mbar |
|-------------------|----------|
| Air flow max.     | 45 l/s   |





Spray extraction function